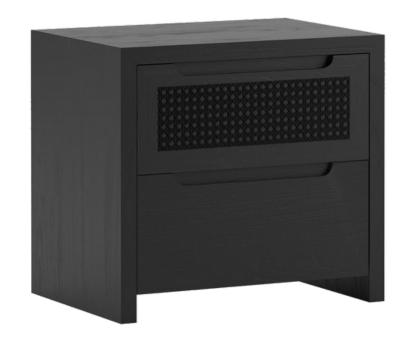

### 🗟 Warranty

All loungely occasional products come with a 2-year quality guarantee

Bed

lv

Bedside Table

#### Dimensions

| Item                | Timber & Materials       | Dimensions MM (WxDxH) |
|---------------------|--------------------------|-----------------------|
| Queen Bed           | American Ash &<br>Rattan | 1630*2070*1250        |
| King Bed            |                          | 1860*2070*1250        |
| Bedside             |                          | 600*400*550           |
| Tallboy             |                          | 900*450*1200          |
| Dresser             |                          | 1400*450*750          |
| Queen 4 Piece Suite |                          | N/A                   |