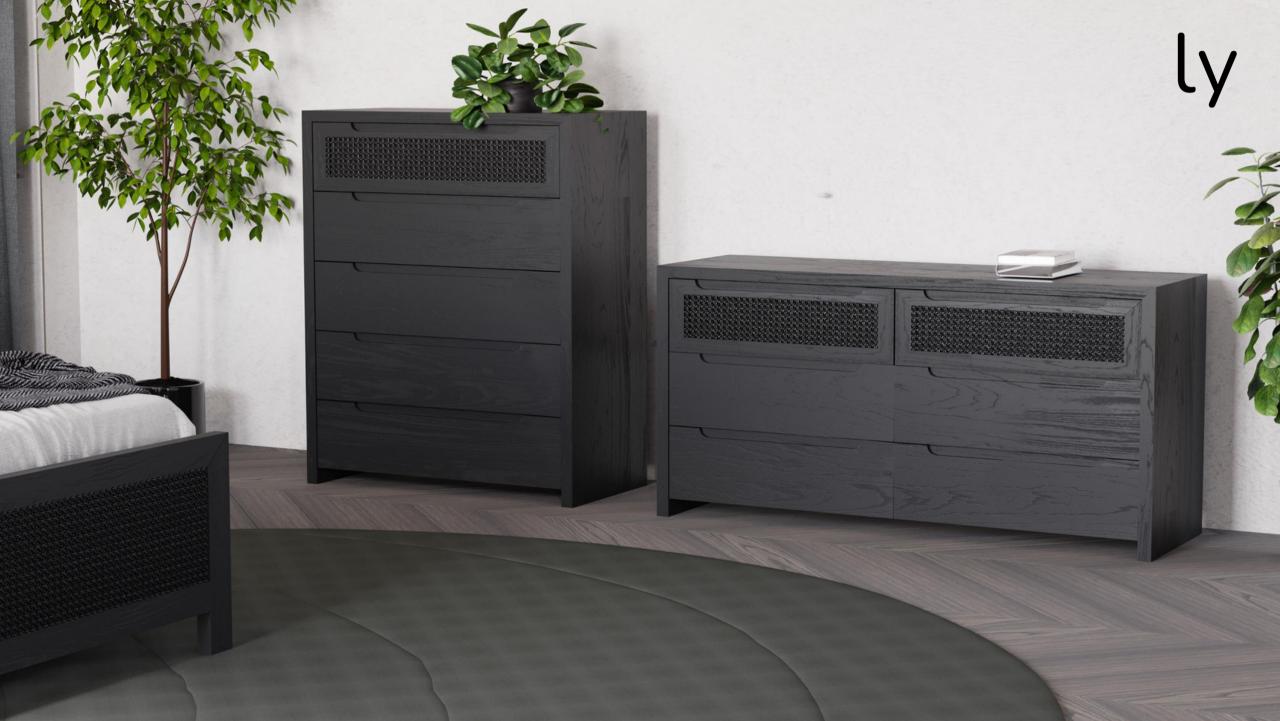

#### Tallboy

Dresser

#### Dimensions

| Item                | Timber & Materials       | Dimensions MM (WxDxH) |
|---------------------|--------------------------|-----------------------|
| Queen Bed           | American Ash &<br>Rattan | 1630*2070*1250        |
| King Bed            |                          | 1860*2070*1250        |
| Bedside             |                          | 600*400*550           |
| Tallboy             |                          | 900*450*1200          |
| Dresser             |                          | 1400*450*750          |
| Queen 4 Piece Suite |                          | N/A                   |