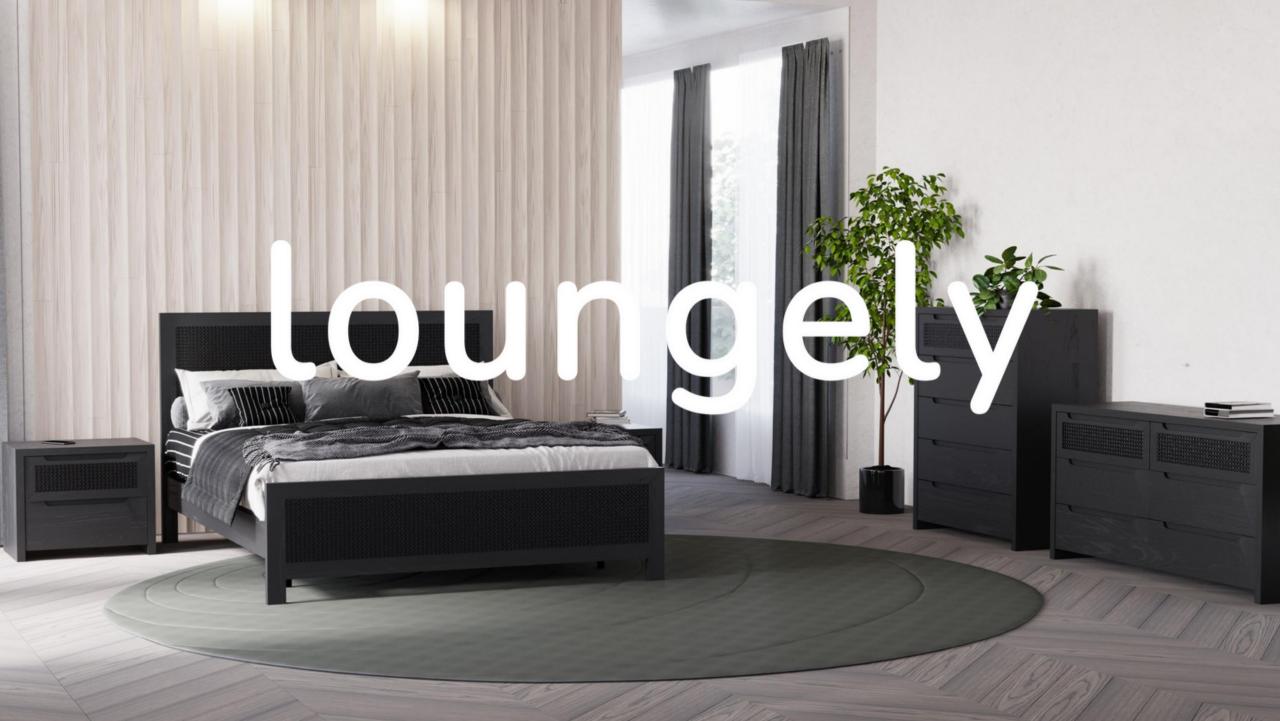

# BOUDDI

COLLECTION

# Specifications

American Ash Timber Rattan Panelling Felt Lined Drawers

## Crafted

Designed by & produced exclusive for Master Pacific.