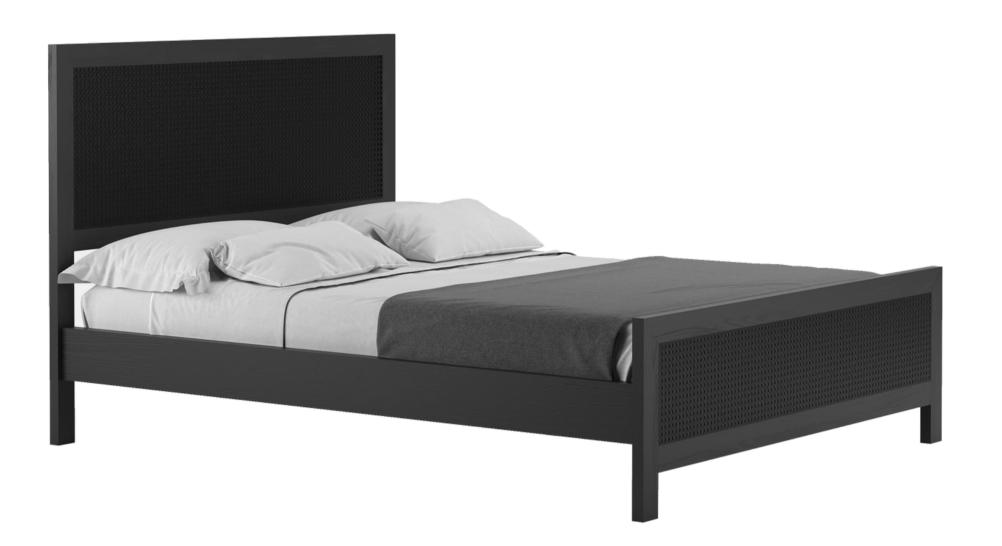

### 🗟 Warranty

All loungely occasional products come with a 2-year quality guarantee

Bed

lv

Bedside Table

#### Dimensions

| Item                | Timber & Materials       | Dimensions MM (WxDxH) |
|---------------------|--------------------------|-----------------------|
| Queen Bed           | American Ash &<br>Rattan | 1630*2070*1250        |
| King Bed            |                          | 1860*2070*1250        |
| Bedside             |                          | 600*400*550           |
| Tallboy             |                          | 900*450*1200          |
| Dresser             |                          | 1400*450*750          |
| Queen 4 Piece Suite |                          | N/A                   |