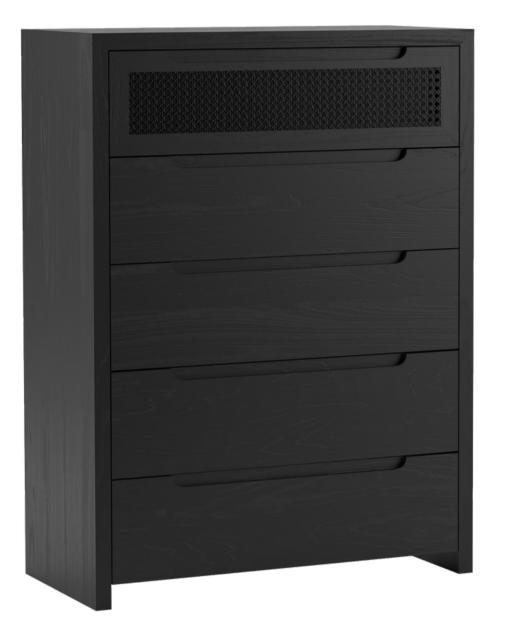

#### Tallboy

Dresser

#### Dimensions

| Item                | Timber & Materials       | Dimensions MM (WxDxH) |
|---------------------|--------------------------|-----------------------|
| Queen Bed           | American Ash &<br>Rattan | 1630*2070*1250        |
| King Bed            |                          | 1860*2070*1250        |
| Bedside             |                          | 600*400*550           |
| Tallboy             |                          | 900*450*1200          |
| Dresser             |                          | 1400*450*750          |
| Queen 4 Piece Suite |                          | N/A                   |