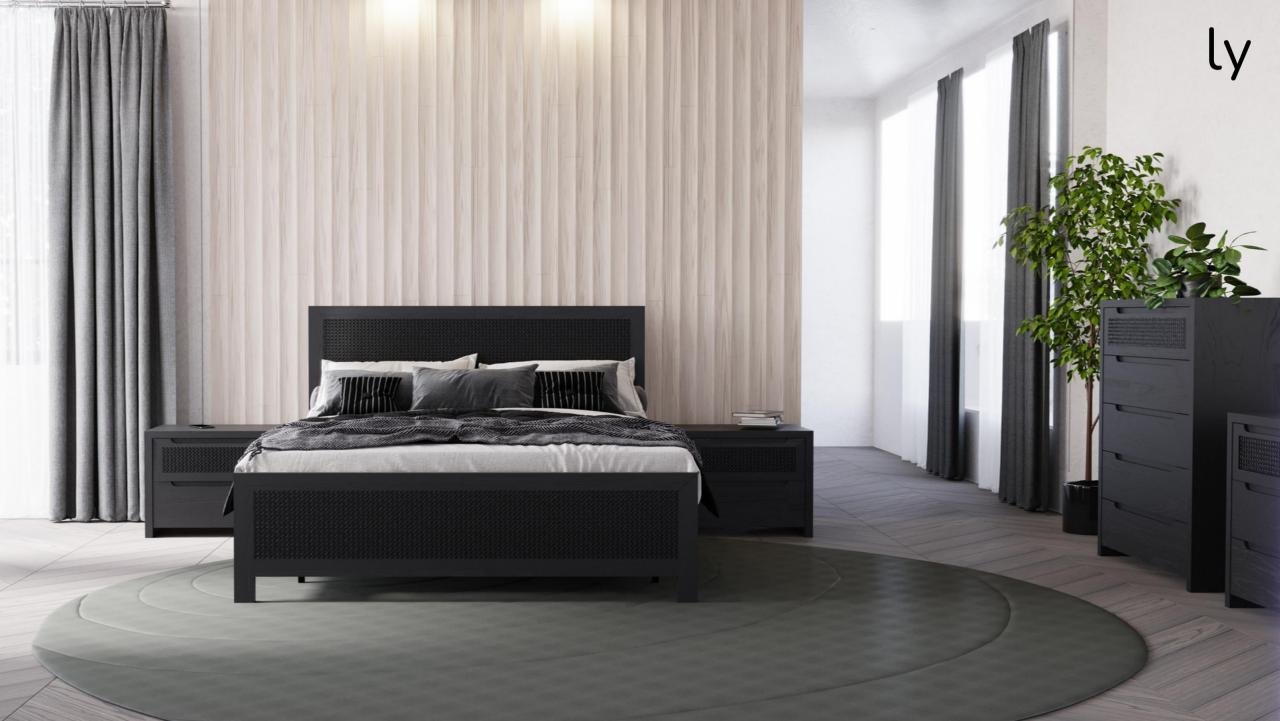

### 🗟 Warranty

All loungely occasional products come with a 2-year quality guarantee

Bed

lv

Bedside Table

#### Dimensions

| Item                | Timber & Materials       | Dimensions MM (WxDxH) |
|---------------------|--------------------------|-----------------------|
| Queen Bed           | American Ash &<br>Rattan | 1630*2070*1250        |
| King Bed            |                          | 1860*2070*1250        |
| Bedside             |                          | 600*400*550           |
| Tallboy             |                          | 900*450*1200          |
| Dresser             |                          | 1400*450*750          |
| Queen 4 Piece Suite |                          | N/A                   |