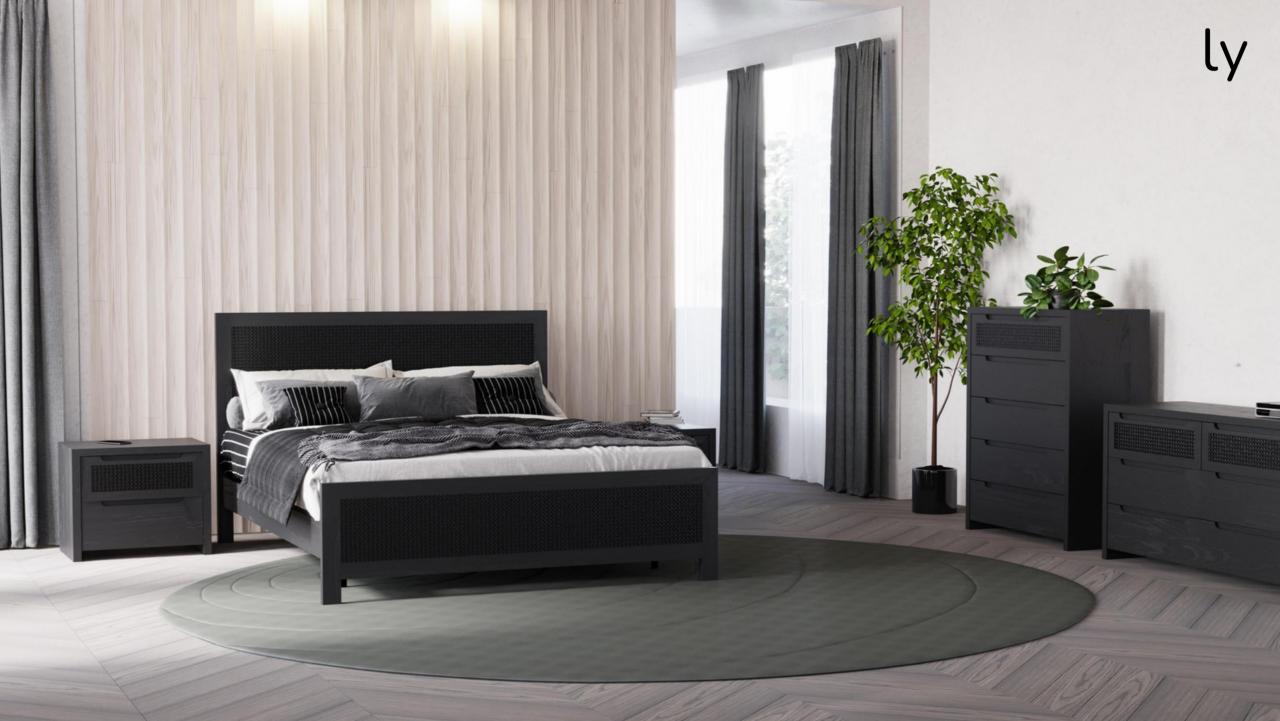

### 🗟 Warranty

All loungely occasional products come with a 2-year quality guarantee

Bed

lv

Bedside Table

#### Dimensions

| Item                | Timber & Materials       | Dimensions MM (WxDxH) |
|---------------------|--------------------------|-----------------------|
| Queen Bed           | American Ash &<br>Rattan | 1630*2070*1250        |
| King Bed            |                          | 1860*2070*1250        |
| Bedside             |                          | 600*400*550           |
| Tallboy             |                          | 900*450*1200          |
| Dresser             |                          | 1400*450*750          |
| Queen 4 Piece Suite |                          | N/A                   |