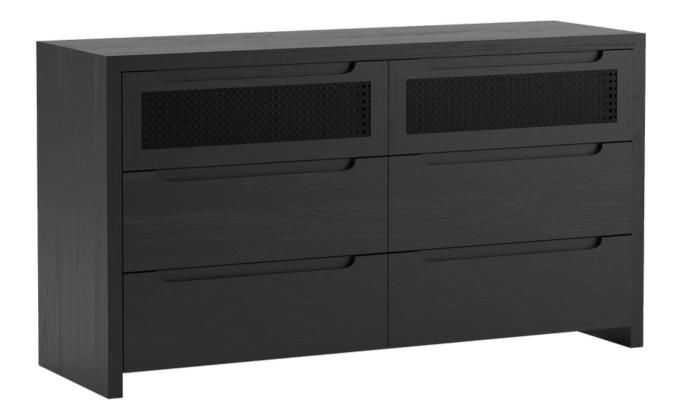

#### Tallboy

Dresser

#### Dimensions

| Item                | Timber & Materials       | Dimensions MM (WxDxH) |
|---------------------|--------------------------|-----------------------|
| Queen Bed           | American Ash &<br>Rattan | 1630*2070*1250        |
| King Bed            |                          | 1860*2070*1250        |
| Bedside             |                          | 600*400*550           |
| Tallboy             |                          | 900*450*1200          |
| Dresser             |                          | 1400*450*750          |
| Queen 4 Piece Suite |                          | N/A                   |