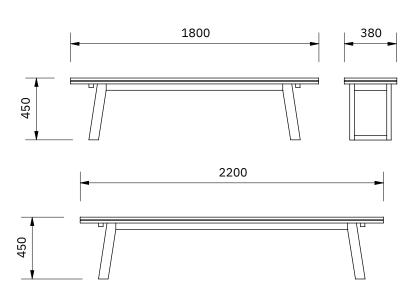

### **DIMENSIONS**

www.loungely.com.au

Coffee Table 1400

Lamp Table

Bench Seat 1800

Bench Seat 2200

loungely

www.loungely.com.au