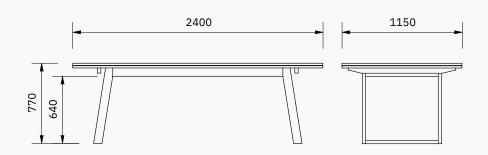

## **DIMENSIONS**

Dining Table 2000

Buffet 2000

Dining Table 2400

Buffet 2400

TV Unit 2000

Console 1400

TV Unit 2400