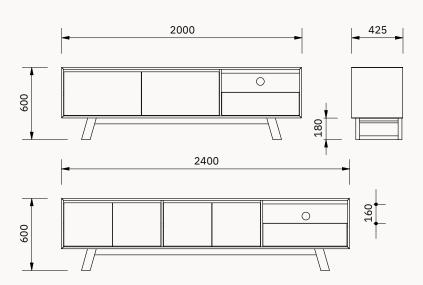

# TV UNIT

Dorrigo Dining Collection

## **DIMENSIONS**

Dining Table 2000

Buffet 2000

Dining Table 2400

Buffet 2400

TV Unit 2000

Console 1400

TV Unit 2400