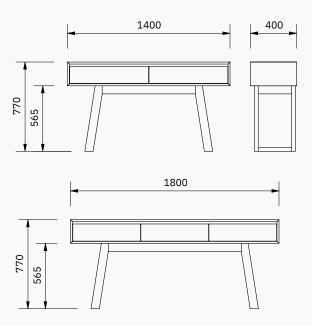

## **DIMENSIONS**

www.loungely.com.au

## **DIMENSIONS**

## **DIMENSIONS**

Dining Table 2000

Buffet 2000

Dining Table 2400

Buffet 2400

TV Unit 2000

Console 1400

TV Unit 2400

Console 1800