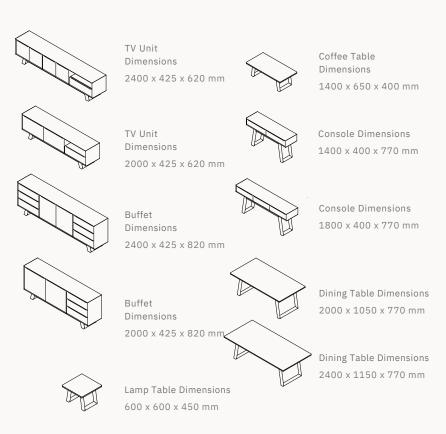

## **DIMENSIONS**

www.loungely.com.au

## **DIMENSIONS**

# **BUFFET**

Dorrigo Dining Collection

# TV UNIT

Dorrigo Dining Collection

# **DIMENSIONS**

## **DIMENSIONS**

Dining Table 2000

Buffet 2000

Dining Table 2400

Buffet 2400

TV Unit 2000

Console 1400

TV Unit 2400

Console 1800

### **DIMENSIONS**

www.loungely.com.au

Coffee Table 1400

Lamp Table

Bench Seat 1800

Bench Seat 2200

loungely

www.loungely.com.au