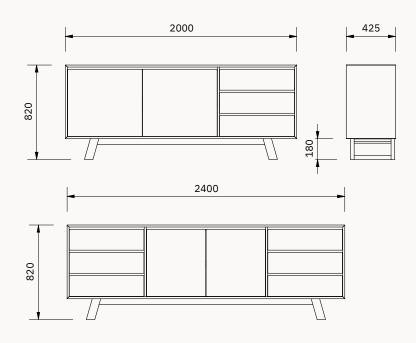

# **BUFFET**

Dorrigo Dining Collection

## **DIMENSIONS**

Dining Table 2000

Buffet 2000

Dining Table 2400

Buffet 2400

TV Unit 2000

Console 1400

TV Unit 2400