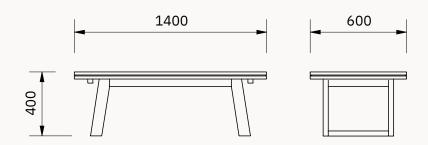

### **DIMENSIONS**

www.loungely.com.au

Coffee Table 1400

Lamp Table

Bench Seat 1800

Bench Seat 2200

loungely

www.loungely.com.au