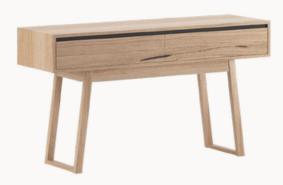

ial.



### Material

Messmate timber will often display subtle growth rings, flowing grain marks &occasional gum veins, all of which tell the story of our great Australian landscapeand reflect the individuality of every piece of turniture.

Many of thesecharacteristics are

#### born

from withstanding extreme weather conditions overmany years, such as bushfires, severe storms, flooding and prolonged periods ofdrought, showcasing nature's signature across every piece of timber furniture.

The Messmate timber used in this product is expertly manufactured into oursignature, durable and full-

otcharacter furniture pieces.

### Warranty

All of our product is backed by a 12 month structural warranty.











# CONSOLE Dorrigo Dining Collection



## **DIMENSIONS**



www.loungely.com.au



## **DIMENSIONS**



# **BUFFET**

Dorrigo Dining Collection

# TV UNIT

Dorrigo Dining Collection





## **DIMENSIONS**



www.loungely.com.au

# **DIMENSIONS**







## **DIMENSIONS**



## **DIMENSIONS**





Dining Table 2000

Buffet 2000

Dining Table 2400

Buffet 2400



TV Unit 2000

Console 1400

TV Unit 2400

Console 1800

### **DIMENSIONS**



www.loungely.com.au

Coffee Table 1400

Lamp Table

Bench Seat 1800

Bench Seat 2200

loungely

www.loungely.com.au