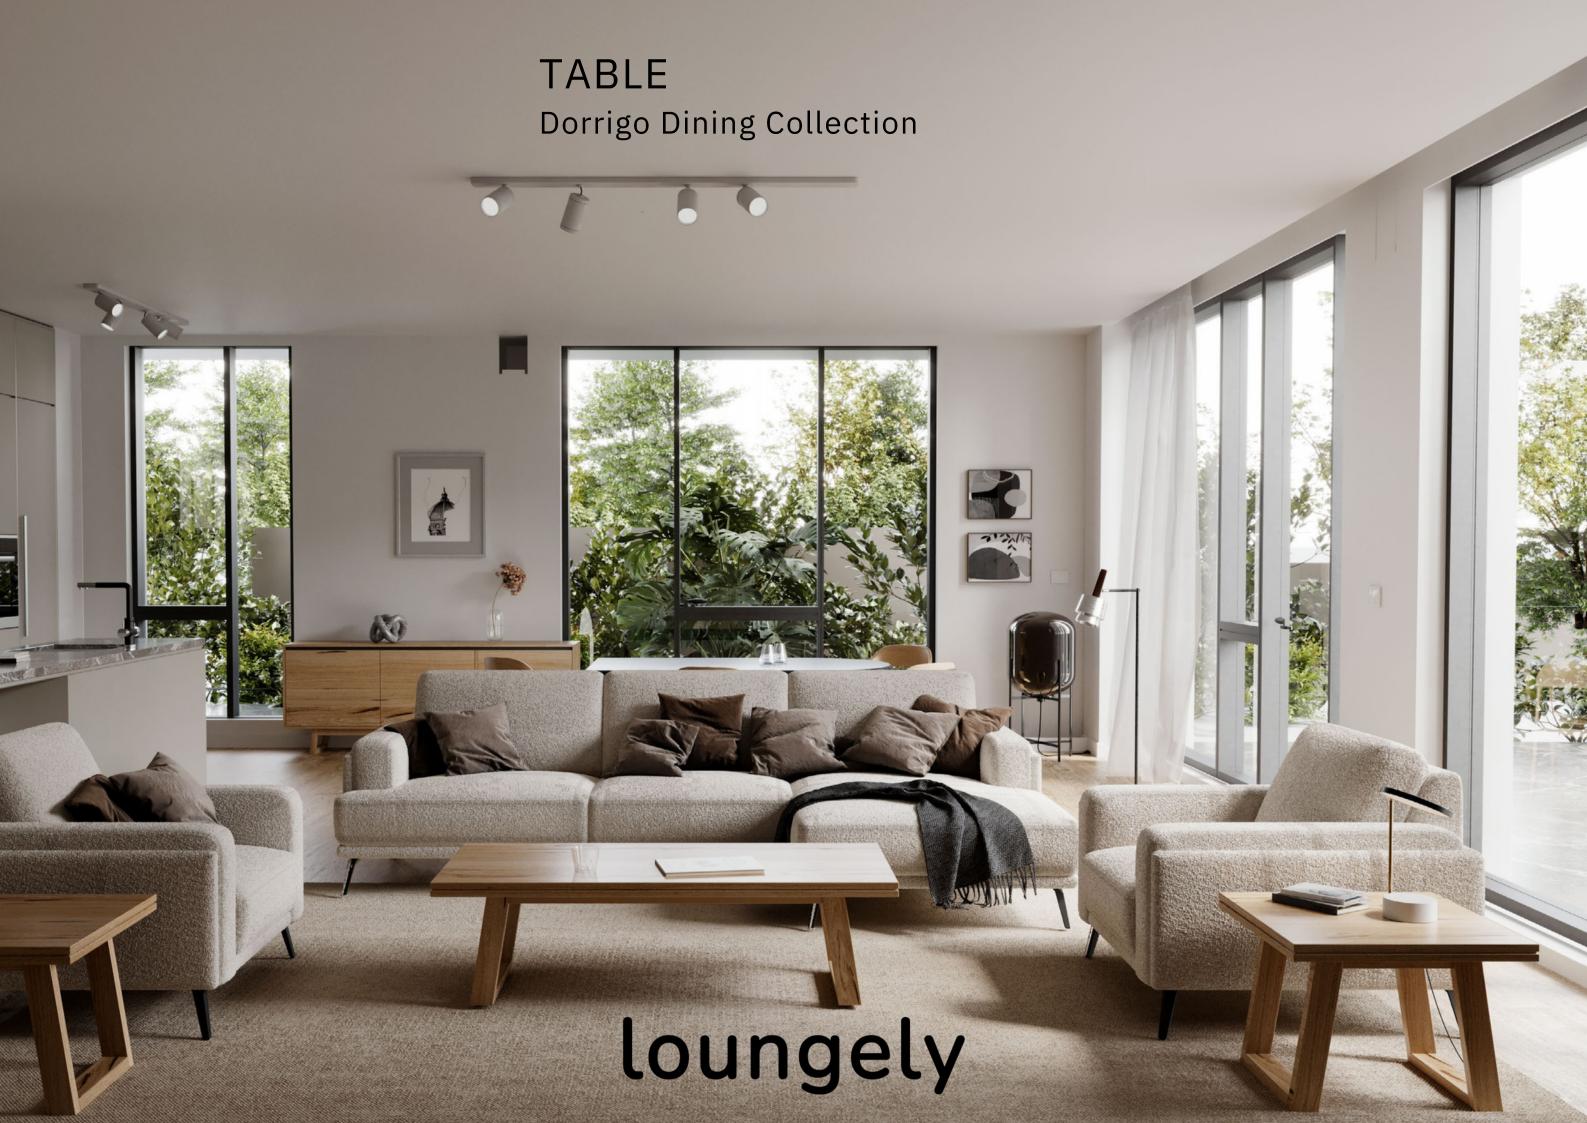

### Description

The Clayton dining range embraces a contemporary and elegant homage to craftmanship and fine detailing. Solid messmate timber and soft edges celebrate the natural solid nature of the material.

### Material

Messmate timber will often display subtle growth rings, flowing grain marks &occasional gum veins, all of which tell the story of our great Australian landscapeand reflect the individuality of every piece of turniture.