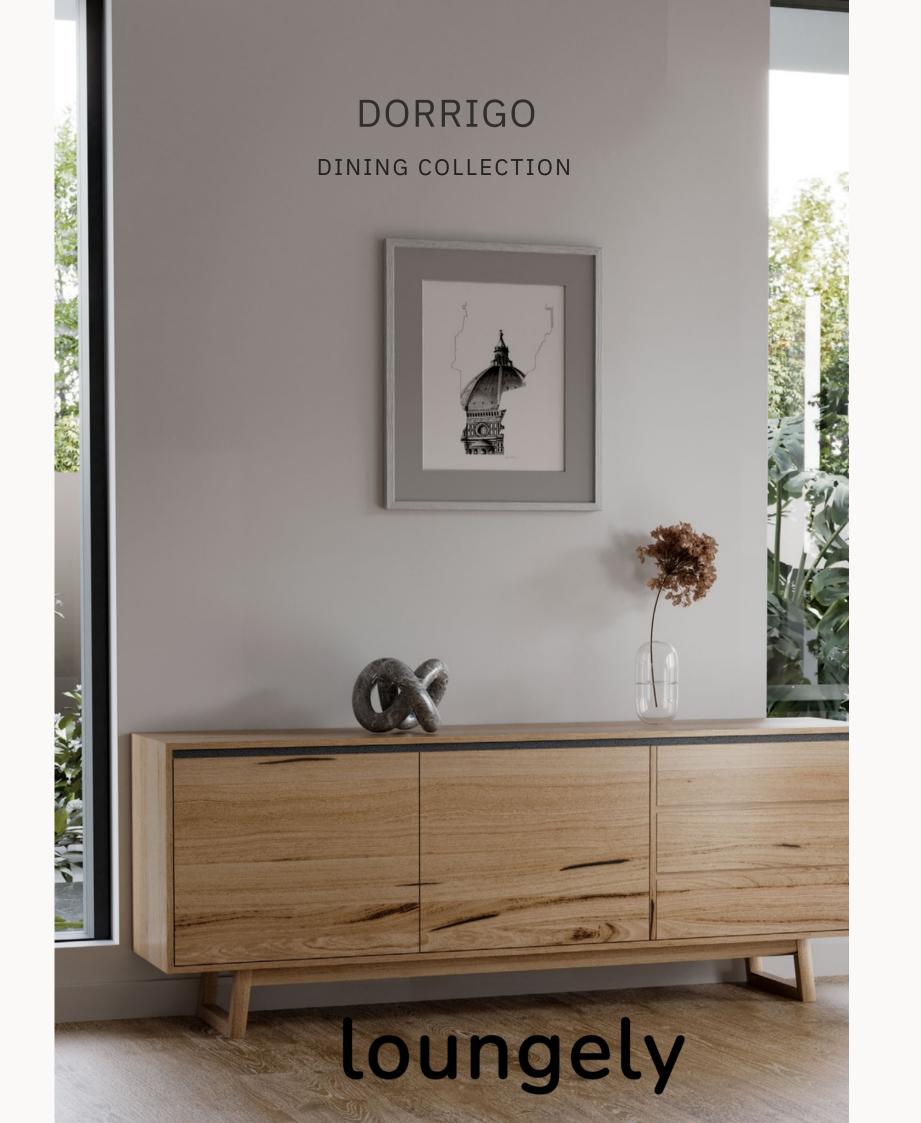

# Dorrigo Dining Collection

### Description

The Clayton dining range embraces a contemporary and elegant homage to craftmanship and fine detailing. Solid messmate timber and soft edges celebrate the natural solid nature of the material.

### Material

Messmate timber will often display subtle growth rings, flowing grain marks &occasional gum veins, all of which tell the story of our great Australian landscapeand reflect the individuality of every piece of turniture.