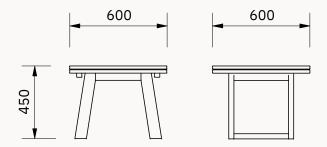

### **DIMENSIONS**

www.loungely.com.au

Coffee Table 1400

Lamp Table

Bench Seat 1800

Bench Seat 2200

loungely

www.loungely.com.au