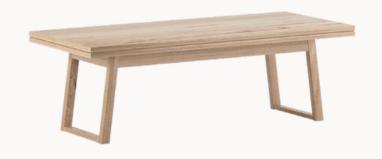

## **DIMENSIONS**

Dining Table 2000

Buffet 2000

Dining Table 2400

Buffet 2400

TV Unit 2000

Console 1400

TV Unit 2400

### **DIMENSIONS**

www.loungely.com.au

Coffee Table 1400

Lamp Table

Bench Seat 1800

Bench Seat 2200

loungely

www.loungely.com.au