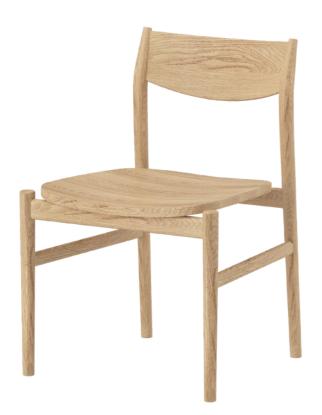

### Description

The Kobe dining chair creates a classic and refined feel to any space. Elegant with a nod to traditional chair design.

#### Material

American oak is a highly distinctive timber used in contemporary furniture design, Identifible by its even and uniform strong timber grain. A beautiful timber to stain and hard wearing which makes it an excellent choice for furniture. A light blonde colour makes it an easy fit into many colour palletes.

## Warranty

All of our product is backed by a 12 month structural warranty.

Chair Dimensions 540 x 530 x 800 mm

SOLID OAK