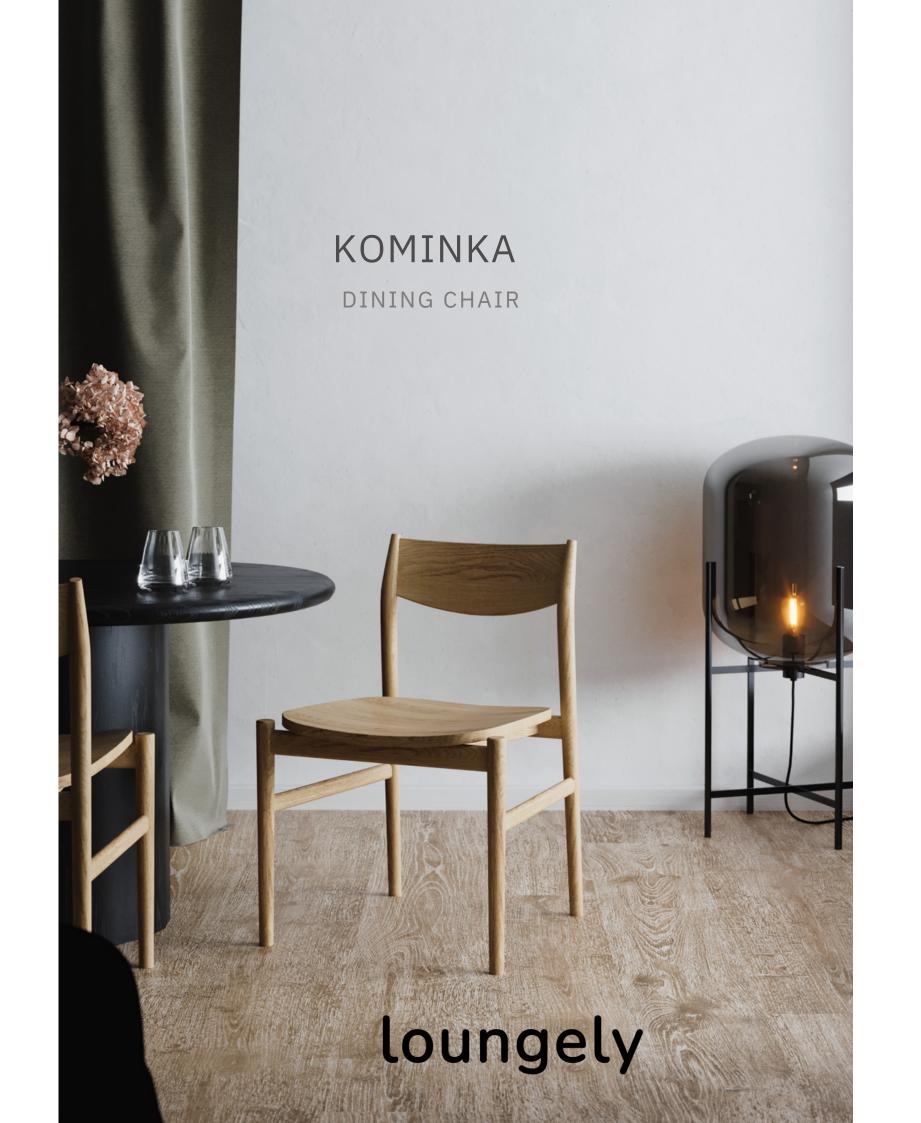

# Kominka

Dining Chair

### Description

The Kobe dining chair creates a classic and refined feel to any space. Elegant with a nod to traditional chair design.

#### Material

American oak is a highly distinctive timber used in contemporary furniture design, Identifible by its even and uniform strong timber grain. A beautiful timber to stain and hard wearing which makes it an excellent choice for furniture. A light blonde colour makes it an easy fit into many colour palletes.