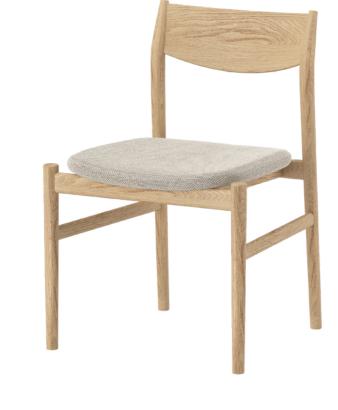

### Description

The Kobe dining chair creates a classic and refined feel to any space. Elegant with a nod to traditional chair design.

#### Material

American oak is a highly distinctive timber used in contemporary furniture design, Identifible by its even and uniform strong timber grain. A beautiful timber to stain and hard wearing which makes it an excellent choice for furniture. A light blonde colour makes it an easy fit into many colour palletes.

## Warranty

All of our product is backed by a 12 month structural warranty.

Chair Dimensions 540 x 530 x 800 mm

SOLID OAK