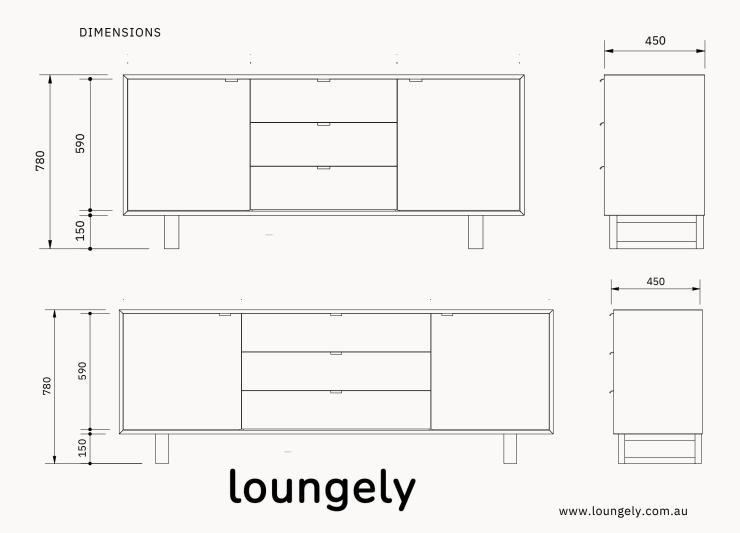

rld and the perfect timber for creating fine handcrafted furniture. Features such as deep gum veins, knots, pin holes and sap marks all contribute to telling thestory of our great Australian landscape. Many of these characteristics are born fromwithstanding extreme weather conditions from the area such as bushfires, severe storms and prolonged periods of drought, showcasing nature's signature across every piece of timberfurniture.

timberfurniture.
The Marri hardwood used in this product is expertly manufactured into our signature, durableand full-of-character furniture pieces.

#### Warranty

All of our product is backed by a 12 month structural warranty.







Lamp Table Dimensions  $600 \times 600 \times 450$ 





TV UNIT
Myall Dining Collection

BUFFET
Myall Dining Collection









### LAMP TABLE Myall Dining Collection



DDIMIMENENSSIOIONNSS





### COFFEE TABLE Myall Dining Collection



DIMENSIONS



loungely

loungely

### CONSOLE Myall Dining Collection



#### DIMENSIONS







## DINING TABLE Myall Dining Collection





loungely

# Pricing — Ex Warehouse

Dining Table 2100 Buffet 1800

Dining Table 2400 Buffet 2200

Unit 1800

Hall Table 1200

Unit 2200

Coffee Table Lamp Table