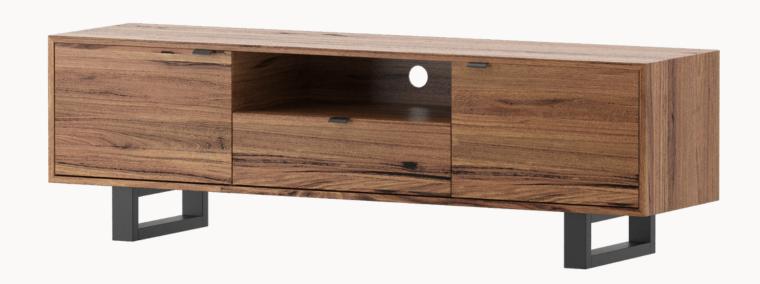

#### Warranty

All of our product is backed by a 12 month structural warranty.

Lamp Table Dimensions  $600 \times 600 \times 450$ 

TV UNIT
Myall Dining Collection

BUFFET
Myall Dining Collection