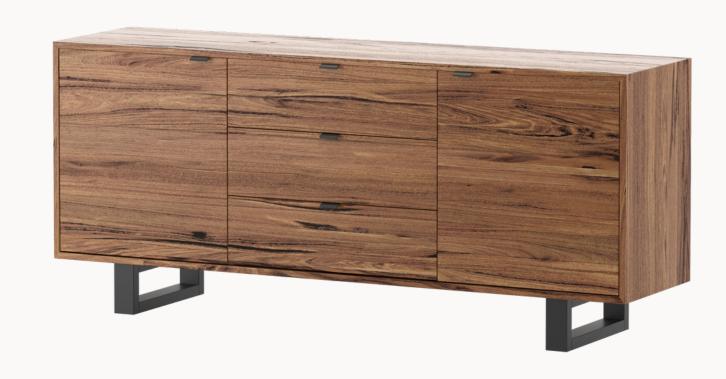

#### Warranty

All of our product is backed by a 12 month structural warranty.

Lamp Table Dimensions  $600 \times 600 \times 450$ 

TV UNIT
Myall Dining Collection

BUFFET
Myall Dining Collection