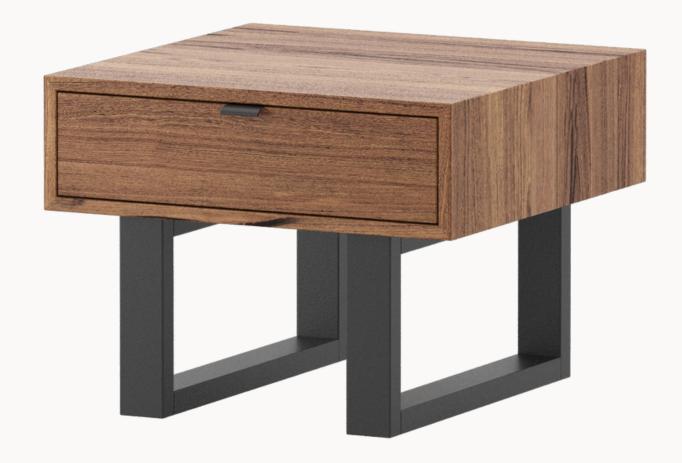

ne handcrafted furniture. Features such as deep gum veins, knots, pin holes and sap marks all contribute to telling thestory of our great Australian landscape. Many of these characteristics are born fromwithstanding extreme weather conditions from the area such as bushfires, severe storms and prolonged periods of drought, showcasing nature's signature across every piece of timberfurniture.

timberfurniture.
The Marri hardwood used in this product is expertly manufactured into our signature, durableand full-of-character furniture pieces.

#### Warranty

All of our product is backed by a 12 month structural warranty.







Lamp Table Dimensions  $600 \times 600 \times 450$ 





TV UNIT
Myall Dining Collection

BUFFET
Myall Dining Collection









### LAMP TABLE Myall Dining Collection



DDIMIMENENSSIOIONNSS





### COFFEE TABLE Myall Dining Collection



DIMENSIONS



loungely

loungely

### CONSOLE Myall Dining Collection



#### DIMENSIONS







## DINING TABLE Myall Dining Collection





loungely

# Pricing — Ex Warehouse

Dining Table 2100 Buffet 1800

Dining Table 2400 Buffet 2200

Unit 1800

Hall Table 1200

Unit 2200

Coffee Table Lamp Table