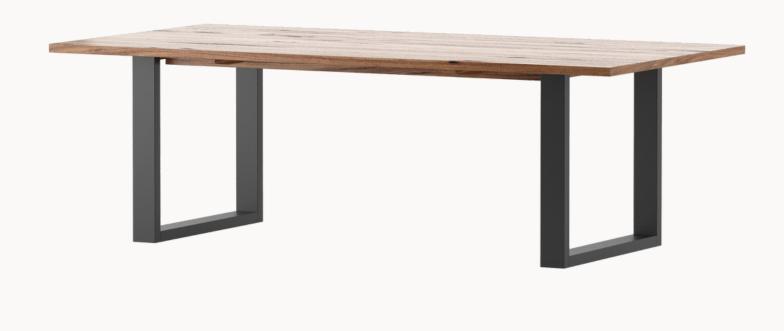

anding extreme weather conditions from the area such as bushfires, severe storms and prolonged periods of drought, showcasing nature's signature across every piece of timberfurniture.

timberfurniture.
The Marri hardwood used in this product is expertly manufactured into our signature, durableand full-of-character furniture pieces.

#### Warranty

All of our product is backed by a 12 month structural warranty.







Lamp Table Dimensions  $600 \times 600 \times 450$ 





TV UNIT
Myall Dining Collection

BUFFET
Myall Dining Collection









### LAMP TABLE Myall Dining Collection



DDIMIMENENSSIOIONNSS





### COFFEE TABLE Myall Dining Collection



DIMENSIONS



loungely

loungely

### CONSOLE Myall Dining Collection



#### DIMENSIONS







## DINING TABLE Myall Dining Collection





loungely

# Pricing — Ex Warehouse

Dining Table 2100 Buffet 1800

Dining Table 2400 Buffet 2200

Unit 1800

Hall Table 1200

Unit 2200

Coffee Table Lamp Table