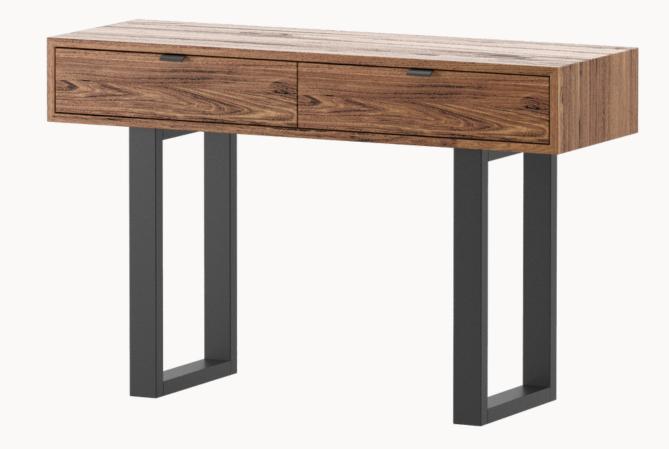

alian landscape. Many of these characteristics are born fromwithstanding extreme weather conditions from the area such as bushfires, severe storms and prolonged periods of drought, showcasing nature's signature across every piece of timberfurniture.

timberfurniture.
The Marri hardwood used in this product is expertly manufactured into our signature, durableand full-of-character furniture pieces.

#### Warranty

All of our product is backed by a 12 month structural warranty.







Lamp Table Dimensions  $600 \times 600 \times 450$ 





TV UNIT
Myall Dining Collection

BUFFET
Myall Dining Collection









### LAMP TABLE Myall Dining Collection



DDIMIMENENSSIOIONNSS





### COFFEE TABLE Myall Dining Collection



DIMENSIONS



loungely

loungely

### CONSOLE Myall Dining Collection



#### DIMENSIONS







## DINING TABLE Myall Dining Collection





loungely

# Pricing — Ex Warehouse

Dining Table 2100 Buffet 1800

Dining Table 2400 Buffet 2200

Unit 1800

Hall Table 1200

Unit 2200

Coffee Table Lamp Table