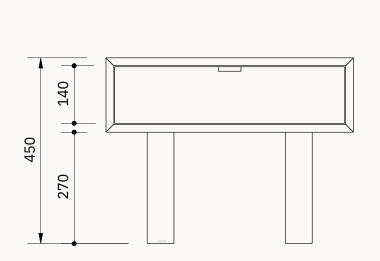

#### Warranty

All of our product is backed by a 12 month structural warranty.

Lamp Table Dimensions  $600 \times 600 \times 450$ 

TV UNIT
Myall Dining Collection

BUFFET
Myall Dining Collection

### LAMP TABLE Myall Dining Collection

DDIMIMENENSSIOIONNSS