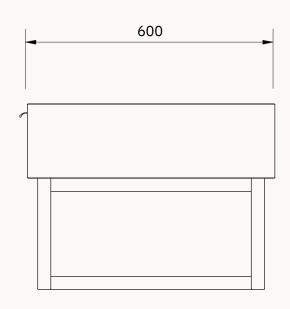

Features such as deep gum veins, knots, pin holes and sap marks all contribute to telling thestory of our great Australian landscape. Many of these characteristics are born fromwithstanding extreme weather conditions from the area such as bushfires, severe storms and prolonged periods of drought, showcasing nature's signature across every piece of timberfurniture.

timberfurniture.
The Marri hardwood used in this product is expertly manufactured into our signature, durableand full-of-character furniture pieces.

#### Warranty

All of our product is backed by a 12 month structural warranty.







Lamp Table Dimensions  $600 \times 600 \times 450$ 





TV UNIT
Myall Dining Collection

BUFFET
Myall Dining Collection









### LAMP TABLE Myall Dining Collection



DDIMIMENENSSIOIONNSS





### COFFEE TABLE Myall Dining Collection



DIMENSIONS



loungely

loungely

### CONSOLE Myall Dining Collection



#### DIMENSIONS







## DINING TABLE Myall Dining Collection





loungely

# Pricing — Ex Warehouse

Dining Table 2100 Buffet 1800

Dining Table 2400 Buffet 2200

Unit 1800

Hall Table 1200

Unit 2200

Coffee Table Lamp Table