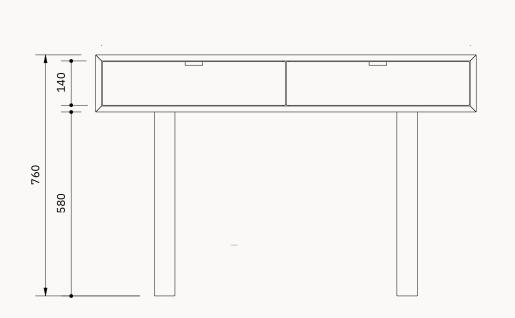

ny of these characteristics are born fromwithstanding extreme weather conditions from the area such as bushfires, severe storms and prolonged periods of drought, showcasing nature's signature across every piece of timberfurniture.

timberfurniture.
The Marri hardwood used in this product is expertly manufactured into our signature, durableand full-of-character furniture pieces.

#### Warranty

All of our product is backed by a 12 month structural warranty.







Lamp Table Dimensions  $600 \times 600 \times 450$ 





TV UNIT
Myall Dining Collection

BUFFET
Myall Dining Collection









### LAMP TABLE Myall Dining Collection



DDIMIMENENSSIOIONNSS





### COFFEE TABLE Myall Dining Collection



DIMENSIONS



loungely

loungely

### CONSOLE Myall Dining Collection



#### DIMENSIONS







## DINING TABLE Myall Dining Collection





loungely

# Pricing — Ex Warehouse

Dining Table 2100 Buffet 1800

Dining Table 2400 Buffet 2200

Unit 1800

Hall Table 1200

Unit 2200

Coffee Table Lamp Table