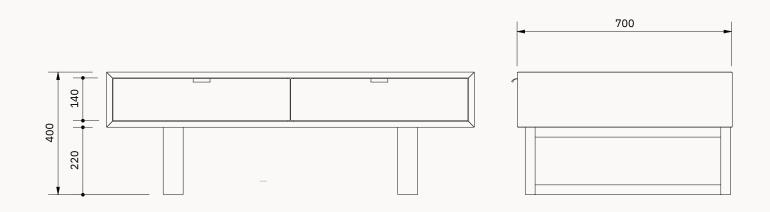

marks all contribute to telling thestory of our great Australian landscape. Many of these characteristics are born fromwithstanding extreme weather conditions from the area such as bushfires, severe storms and prolonged periods of drought, showcasing nature's signature across every piece of timberfurniture.

timberfurniture.
The Marri hardwood used in this product is expertly manufactured into our signature, durableand full-of-character furniture pieces.

#### Warranty

All of our product is backed by a 12 month structural warranty.







Lamp Table Dimensions  $600 \times 600 \times 450$ 





TV UNIT
Myall Dining Collection

BUFFET
Myall Dining Collection









### LAMP TABLE Myall Dining Collection



DDIMIMENENSSIOIONNSS





### COFFEE TABLE Myall Dining Collection



DIMENSIONS



loungely

loungely

### CONSOLE Myall Dining Collection



#### DIMENSIONS







## DINING TABLE Myall Dining Collection





loungely

# Pricing — Ex Warehouse

Dining Table 2100 Buffet 1800

Dining Table 2400 Buffet 2200

Unit 1800

Hall Table 1200

Unit 2200

Coffee Table Lamp Table