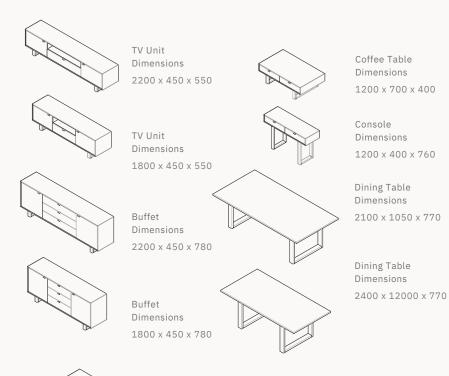

#### Warranty

All of our product is backed by a 12 month structural warranty.

Lamp Table Dimensions  $600 \times 600 \times 450$ 

TV UNIT
Myall Dining Collection

BUFFET
Myall Dining Collection

### LAMP TABLE Myall Dining Collection

DDIMIMENENSSIOIONNSS

### COFFEE TABLE Myall Dining Collection

DIMENSIONS

loungely

loungely

### CONSOLE Myall Dining Collection

#### DIMENSIONS

## DINING TABLE Myall Dining Collection

loungely

# Pricing — Ex Warehouse

Dining Table 2100 Buffet 1800

Dining Table 2400 Buffet 2200

Unit 1800

Hall Table 1200

Unit 2200

Coffee Table Lamp Table