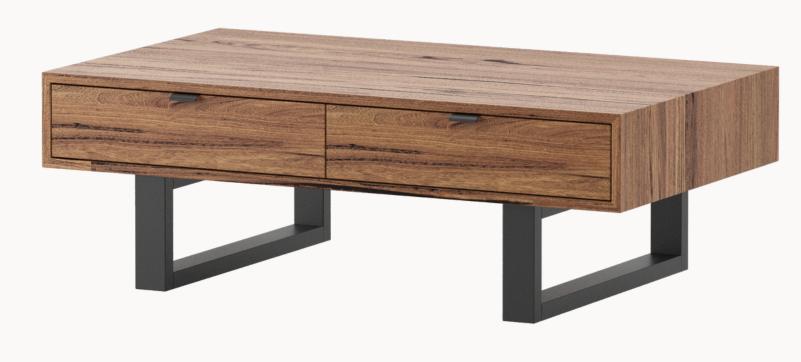

holes and sap marks all contribute to telling thestory of our great Australian landscape. Many of these characteristics are born fromwithstanding extreme weather conditions from the area such as bushfires, severe storms and prolonged periods of drought, showcasing nature's signature across every piece of timberfurniture.

timberfurniture.
The Marri hardwood used in this product is expertly manufactured into our signature, durableand full-of-character furniture pieces.

#### Warranty

All of our product is backed by a 12 month structural warranty.







Lamp Table Dimensions  $600 \times 600 \times 450$ 





TV UNIT
Myall Dining Collection

BUFFET
Myall Dining Collection









### LAMP TABLE Myall Dining Collection



DDIMIMENENSSIOIONNSS





### COFFEE TABLE Myall Dining Collection



DIMENSIONS



loungely

loungely

### CONSOLE Myall Dining Collection



#### DIMENSIONS







## DINING TABLE Myall Dining Collection





loungely

# Pricing — Ex Warehouse

Dining Table 2100 Buffet 1800

Dining Table 2400 Buffet 2200

Unit 1800

Hall Table 1200

Unit 2200

Coffee Table Lamp Table