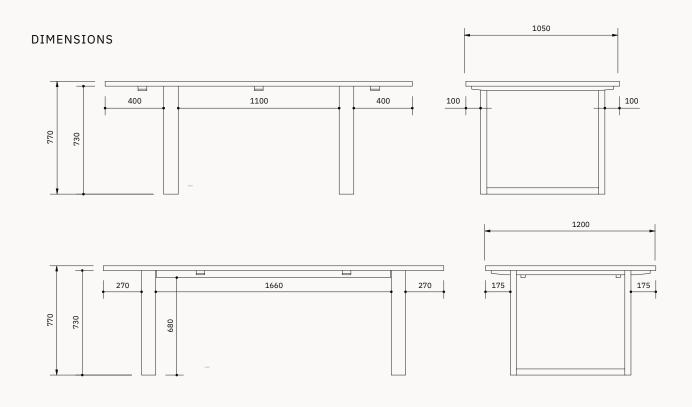

ding extreme weather conditions from the area such as bushfires, severe storms and prolonged periods of drought, showcasing nature's signature across every piece of timberfurniture.

timberfurniture.
The Marri hardwood used in this product is expertly manufactured into our signature, durableand full-of-character furniture pieces.

#### Warranty

All of our product is backed by a 12 month structural warranty.







Lamp Table Dimensions  $600 \times 600 \times 450$ 





TV UNIT
Myall Dining Collection

BUFFET
Myall Dining Collection









### LAMP TABLE Myall Dining Collection



DDIMIMENENSSIOIONNSS





### COFFEE TABLE Myall Dining Collection



DIMENSIONS



loungely

loungely

### CONSOLE Myall Dining Collection



#### DIMENSIONS







## DINING TABLE Myall Dining Collection





loungely

# Pricing — Ex Warehouse

Dining Table 2100 Buffet 1800

Dining Table 2400 Buffet 2200

Unit 1800

Hall Table 1200

Unit 2200

Coffee Table Lamp Table