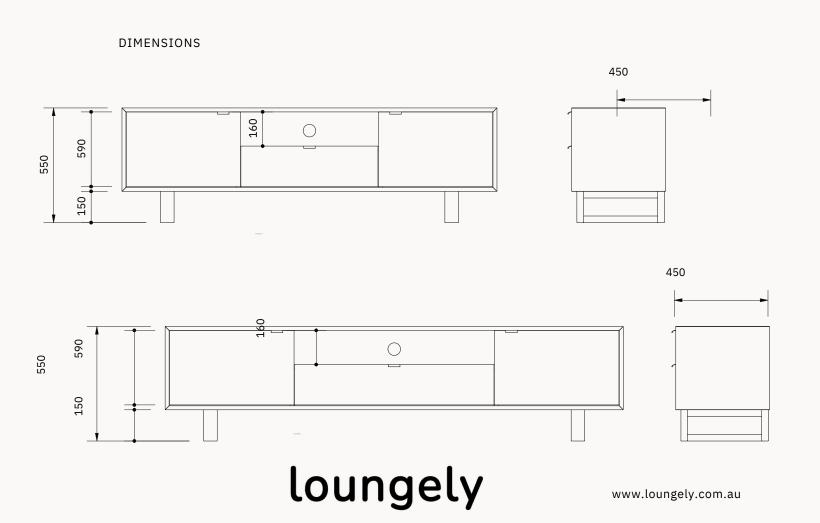

world and the perfect timber for creating fine handcrafted furniture. Features such as deep gum veins, knots, pin holes and sap marks all contribute to telling thestory of our great Australian landscape. Many of these characteristics are born fromwithstanding extreme weather conditions from the area such as bushfires, severe storms and prolonged periods of drought, showcasing nature's signature across every piece of timberfurniture.

timberfurniture.
The Marri hardwood used in this product is expertly manufactured into our signature, durableand full-of-character furniture pieces.

#### Warranty

All of our product is backed by a 12 month structural warranty.







Lamp Table Dimensions  $600 \times 600 \times 450$ 





TV UNIT
Myall Dining Collection

BUFFET
Myall Dining Collection









### LAMP TABLE Myall Dining Collection



DDIMIMENENSSIOIONNSS





### COFFEE TABLE Myall Dining Collection



DIMENSIONS



loungely

loungely

### CONSOLE Myall Dining Collection



#### DIMENSIONS







## DINING TABLE Myall Dining Collection





loungely

# Pricing — Ex Warehouse

Dining Table 2100 Buffet 1800

Dining Table 2400 Buffet 2200

Unit 1800

Hall Table 1200

Unit 2200

Coffee Table Lamp Table