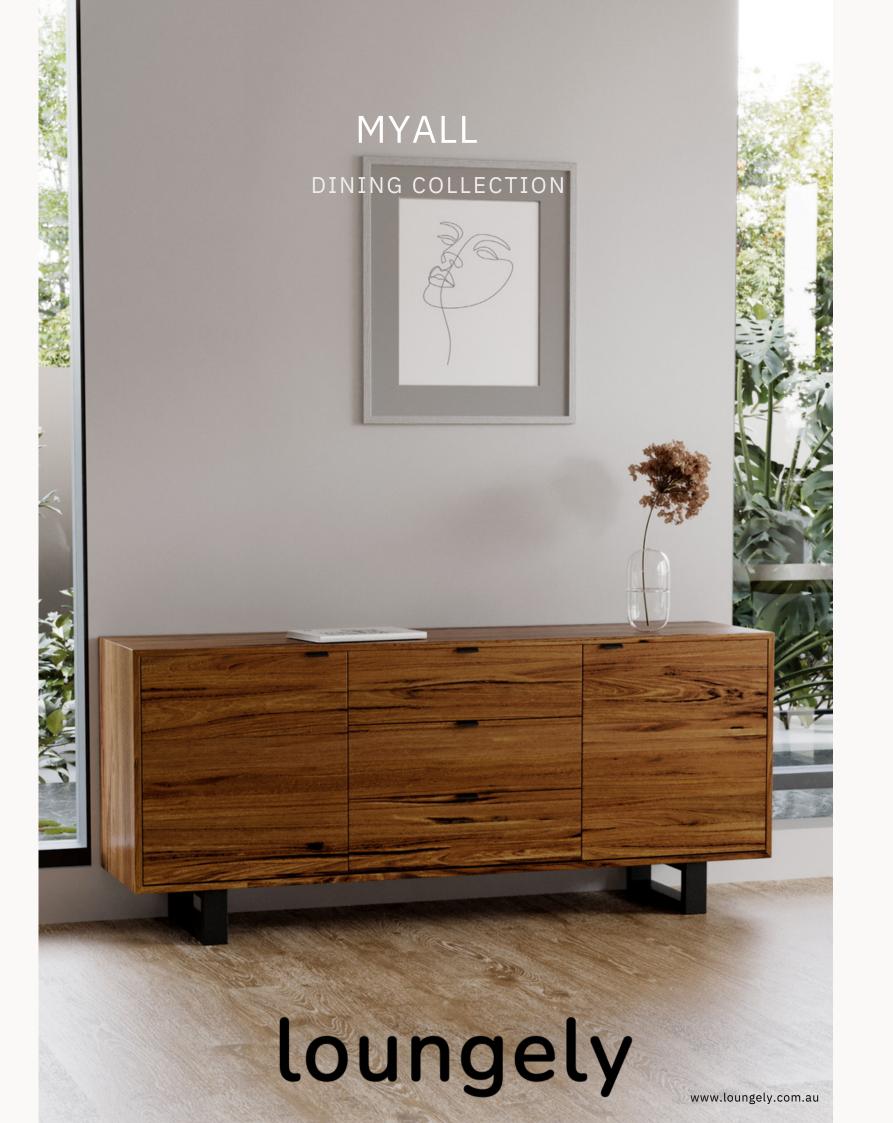

#### **MYALL**

#### Myall Dining Collection

#### Material

Marri timber, which is native to the far south west region of Western Australia, is renowned forits distinctive gum veins and rich characteristics that make it one of the most exclusive timbersin the world and the perfect timber for creating fine handcrafted furniture. Features such as deep gum veins, knots, pin holes and sap marks all contribute to telling thestory of our great Australian landscape. Many of these characteristics are born fromwithstanding extreme weather conditions from the area such as bushfires, severe storms and prolonged periods of drought, showcasing nature's signature across every piece of timberfurniture.