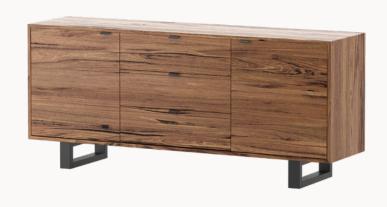

#### Warranty

All of our product is backed by a 12 month structural warranty.

Lamp Table Dimensions  $600 \times 600 \times 450$ 

TV UNIT
Myall Dining Collection

BUFFET
Myall Dining Collection