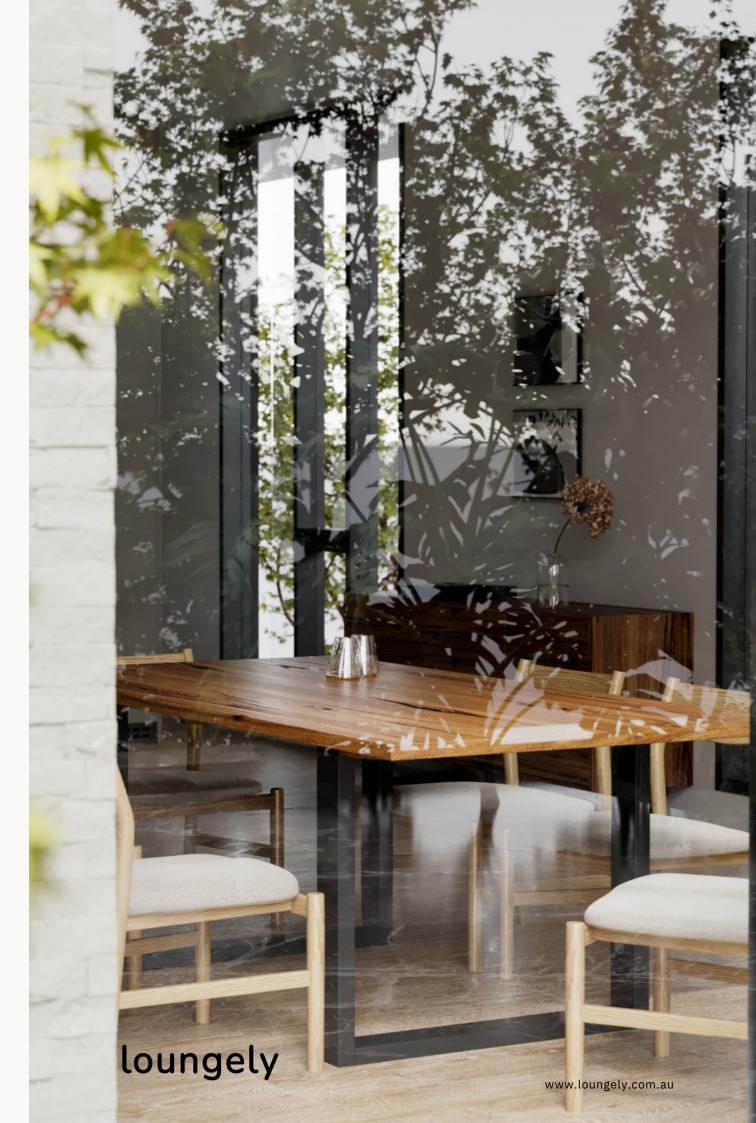

h characteristics that make it one of the most exclusive timbersin the world and the perfect timber for creating fine handcrafted furniture. Features such as deep gum veins, knots, pin holes and sap marks all contribute to telling thestory of our great Australian landscape. Many of these characteristics are born fromwithstanding extreme weather conditions from the area such as bushfires, severe storms and prolonged periods of drought, showcasing nature's signature across every piece of timberfurniture.

timberfurniture.
The Marri hardwood used in this product is expertly manufactured into our signature, durableand full-of-character furniture pieces.

#### Warranty

All of our product is backed by a 12 month structural warranty.







Lamp Table Dimensions  $600 \times 600 \times 450$ 





TV UNIT
Myall Dining Collection

BUFFET
Myall Dining Collection









### LAMP TABLE Myall Dining Collection



DDIMIMENENSSIOIONNSS





### COFFEE TABLE Myall Dining Collection



DIMENSIONS



loungely

loungely

### CONSOLE Myall Dining Collection



#### DIMENSIONS







## DINING TABLE Myall Dining Collection





loungely

# Pricing — Ex Warehouse

Dining Table 2100 Buffet 1800

Dining Table 2400 Buffet 2200

Unit 1800

Hall Table 1200

Unit 2200

Coffee Table Lamp Table