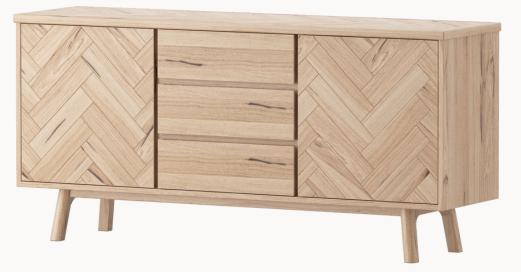

# Pricing – Ex Warehouse

Jervis Dining Collection

| Dining            | Table | 2000 |             |             |  |  |
|-------------------|-------|------|-------------|-------------|--|--|
| Distant           | Tabla | 2400 | Buffet      | 1800        |  |  |
| Dining            | Table | 2400 | Buffet 2200 |             |  |  |
| Dining Table 2800 |       |      |             | 241101 2200 |  |  |

| TV Unit 1800 | Hall            | Table | 1500 |
|--------------|-----------------|-------|------|
| TV Unit 2200 | Hall Table 2000 |       |      |

Coffee Table

Lamp Table