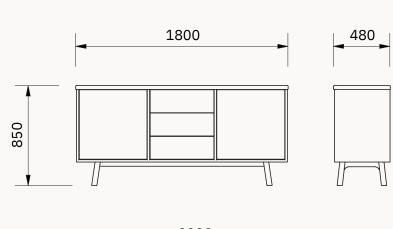

# Pricing – Ex Warehouse

Jervis Dining Collection

| Dining            | Table | 2000 |             |             |  |  |
|-------------------|-------|------|-------------|-------------|--|--|
| Distant           | Tabla | 2400 | Buffet      | 1800        |  |  |
| Dining            | Table | 2400 | Buffet 2200 |             |  |  |
| Dining Table 2800 |       |      |             | 241101 2200 |  |  |

| TV Unit 1800 | Hall            | Table | 1500 |
|--------------|-----------------|-------|------|
| TV Unit 2200 | Hall Table 2000 |       |      |

Coffee Table

Lamp Table