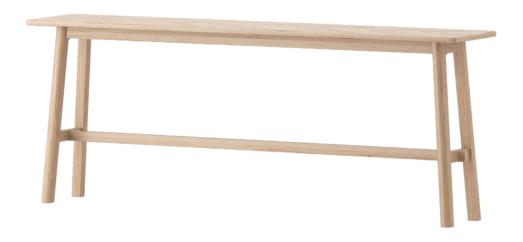

www.loungely.com.au

Coffee Table

Dimensions

Console

Console

Dimensions

Dining Table Dimensions 2000 x 1050 x 760

Dining Table Dimensions 2400 x 1050 x 760

Dining Table Dimensions 2800 x 1100 x 760

Dimensions

1400 x 650 x 455

1500 x 400 x 770

2000 x 400 x 770

loungely

DIMENSIONS

DIMENSIONS