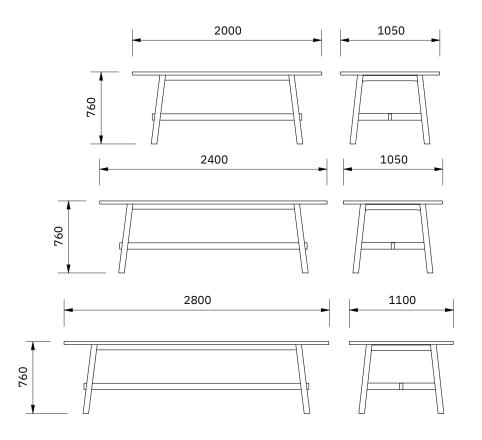

www.loungely.com.au

Coffee Table

Dimensions

Console

Console

Dimensions

Dining Table Dimensions 2000 x 1050 x 760

Dining Table Dimensions 2400 x 1050 x 760

Dining Table Dimensions 2800 x 1100 x 760

Dimensions

1400 x 650 x 455

1500 x 400 x 770

2000 x 400 x 770

loungely

DIMENSIONS

DIMENSIONS