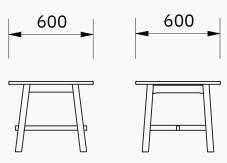

ure's signature across every piece of timber furniture.

The Messmate timber used in this product is expertly manufactured into oursignature, durable and full-ofcharacter furniture pieces.

Warranty All of our product is backed by a 12 month structural warranty.





www.loungely.com.au

Coffee Table

Dimensions

Console

Console

Dimensions

Dining Table Dimensions 2000 x 1050 x 760

Dining Table Dimensions 2400 x 1050 x 760

Dining Table Dimensions 2800 x 1100 x 760

Dimensions

1400 x 650 x 455

1500 x 400 x 770

2000 x 400 x 770



loungely







DIMENSIONS



DIMENSIONS





TV UNIT Jervis Dining Collection





DIMENSIONS





loungely

\_\_\_\_

DIMENSIONS



loungely

www.loungely.com.au

loungely

# LAMP TABLE Jervis Dining Collection



DIMENSIONS





loungely



# DIMENSIONS



# Pricing – Ex Warehouse

Jervis Dining Collection

| Dining            | Table | 2000 |             |             |  |  |
|-------------------|-------|------|-------------|-------------|--|--|
| Distant           | Tabla | 2400 | Buffet      | 1800        |  |  |
| Dining            | Table | 2400 | Buffet 2200 |             |  |  |
| Dining Table 2800 |       |      |             | 241101 2200 |  |  |

| TV Unit 1800 | Hall            | Table | 1500 |
|--------------|-----------------|-------|------|
| TV Unit 2200 | Hall Table 2000 |       |      |

Coffee Table

Lamp Table