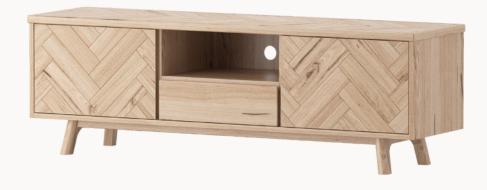

TV UNIT Jervis Dining Collection

DIMENSIONS

loungely

\_\_\_\_

DIMENSIONS

loungely

www.loungely.com.au

loungely

# Pricing – Ex Warehouse

Jervis Dining Collection

| Dining            | Table | 2000 |             |             |  |  |
|-------------------|-------|------|-------------|-------------|--|--|
| Distant           | Tabla | 2400 | Buffet      | 1800        |  |  |
| Dining            | Table | 2400 | Buffet 2200 |             |  |  |
| Dining Table 2800 |       |      |             | 241101 2200 |  |  |

| TV Unit 1800 | Hall            | Table | 1500 |
|--------------|-----------------|-------|------|
| TV Unit 2200 | Hall Table 2000 |       |      |

Coffee Table

Lamp Table