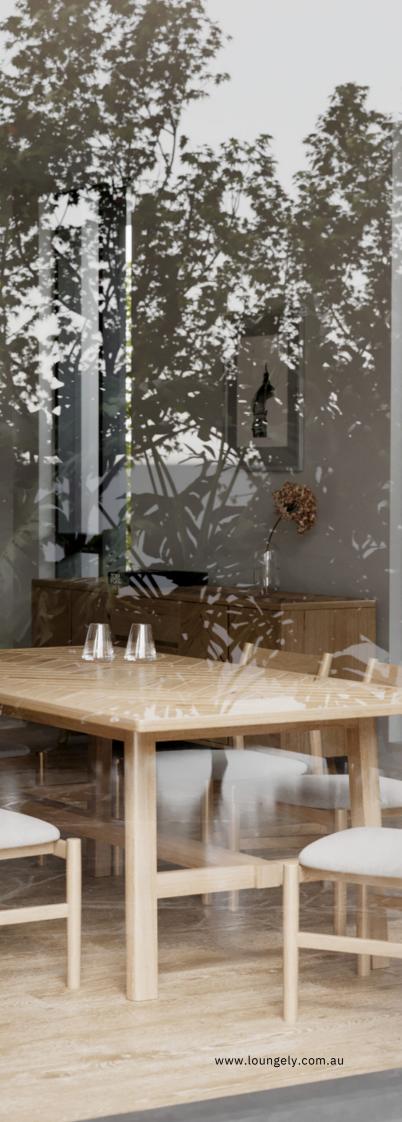

# Description

The Bally dining range embraces a contemporary and elegant homage to craftmanship and fine detailing. Solid messmate timber and soft edges celebrate the natural solid nature of the material.

# Material

Messmate timber will often display subtle growth rings, flowing grain marks & occasional gum veins, all of which tell the story of our great Australian landscapeand reflect the individuality of every piece of furniture. Many of thesecharacteristics are born from withstanding extreme weather conditions overmany years, such as bushfires, severe storms, flooding and prolonged periods ofdrought, showcasing nature's signature across every piece of timber furniture.