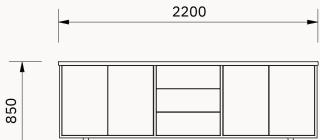

TV UNIT Jervis Dining Collection

DIMENSIONS

loungely

\_\_\_\_

DIMENSIONS

loungely

www.loungely.com.au

loungely

# Pricing – Ex Warehouse

Jervis Dining Collection

| Dining            | Table | 2000 |             |             |  |  |
|-------------------|-------|------|-------------|-------------|--|--|
| Distant           | Tabla | 2400 | Buffet      | 1800        |  |  |
| Dining            | Table | 2400 | Buffet 2200 |             |  |  |
| Dining Table 2800 |       |      |             | 241101 2200 |  |  |

| TV Unit 1800 | Hall            | Table | 1500 |
|--------------|-----------------|-------|------|
| TV Unit 2200 | Hall Table 2000 |       |      |

Coffee Table

Lamp Table