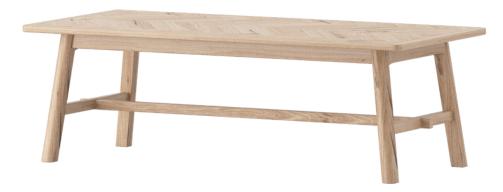

www.loungely.com.au

Coffee Table

Dimensions

Console

Console

Dimensions

Dining Table Dimensions 2000 x 1050 x 760

Dining Table Dimensions 2400 x 1050 x 760