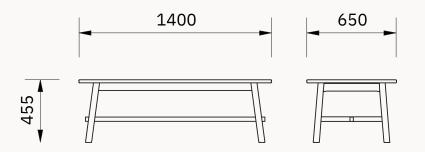

www.loungely.com.au

Coffee Table

Dimensions

Console

Console

Dimensions

Dining Table Dimensions 2000 x 1050 x 760

Dining Table Dimensions 2400 x 1050 x 760

Dining Table Dimensions 2800 x 1100 x 760

Dimensions

1400 x 650 x 455

1500 x 400 x 770

2000 x 400 x 770

loungely

DIMENSIONS

DIMENSIONS

| TV Unit 1800 | Hall            | Table | 1500 |
|--------------|-----------------|-------|------|
| TV Unit 2200 | Hall Table 2000 |       |      |

Coffee Table

Lamp Table