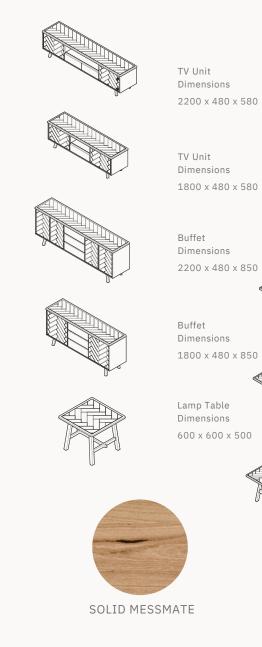

www.loungely.com.au

Coffee Table

Dimensions

Console

Console

Dimensions

Dining Table Dimensions 2000 x 1050 x 760

Dining Table Dimensions 2400 x 1050 x 760

Dining Table Dimensions 2800 x 1100 x 760

Dimensions

1400 x 650 x 455

1500 x 400 x 770

2000 x 400 x 770

loungely

DIMENSIONS

DIMENSIONS

TV UNIT Jervis Dining Collection

DIMENSIONS

loungely

\_\_\_\_

DIMENSIONS

loungely

www.loungely.com.au

loungely

# LAMP TABLE Jervis Dining Collection

DIMENSIONS

loungely

# Pricing – Ex Warehouse

Jervis Dining Collection

| Dining            | Table | 2000 |             |             |  |  |
|-------------------|-------|------|-------------|-------------|--|--|
| Distant           | Tabla | 2400 | Buffet      | 1800        |  |  |
| Dining            | Table | 2400 | Buffet 2200 |             |  |  |
| Dining Table 2800 |       |      |             | 241101 2200 |  |  |

| TV Unit 1800 | Hall            | Table | 1500 |
|--------------|-----------------|-------|------|
| TV Unit 2200 | Hall Table 2000 |       |      |

Coffee Table

Lamp Table