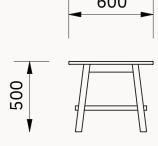

ds ofdrought, showcasing nature's signature across every piece of timber furniture.

The Messmate timber used in this product is expertly manufactured into oursignature, durable and full-ofcharacter furniture pieces.

Warranty All of our product is backed by a 12 month structural warranty.





www.loungely.com.au

Coffee Table

Dimensions

Console

Console

Dimensions

Dining Table Dimensions 2000 x 1050 x 760

Dining Table Dimensions 2400 x 1050 x 760

Dining Table Dimensions 2800 x 1100 x 760

Dimensions

1400 x 650 x 455

1500 x 400 x 770

2000 x 400 x 770



loungely







DIMENSIONS



DIMENSIONS





TV UNIT Jervis Dining Collection





DIMENSIONS





loungely

\_\_\_\_

DIMENSIONS



loungely

www.loungely.com.au

loungely

# LAMP TABLE Jervis Dining Collection



DIMENSIONS





loungely



# DIMENSIONS



# Pricing – Ex Warehouse

Jervis Dining Collection

| Dining            | Table | 2000 |             |             |  |  |
|-------------------|-------|------|-------------|-------------|--|--|
| Distant           | Tabla | 2400 | Buffet      | 1800        |  |  |
| Dining            | Table | 2400 | Buffet 2200 |             |  |  |
| Dining Table 2800 |       |      |             | 241101 2200 |  |  |

| TV Unit 1800 | Hall            | Table | 1500 |
|--------------|-----------------|-------|------|
| TV Unit 2200 | Hall Table 2000 |       |      |

Coffee Table

Lamp Table