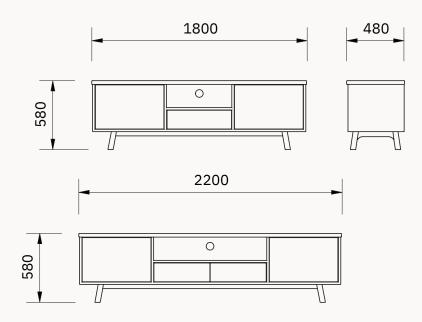

TV UNIT Jervis Dining Collection

DIMENSIONS

loungely

\_\_\_\_

DIMENSIONS

loungely

www.loungely.com.au

loungely

# Pricing – Ex Warehouse

Jervis Dining Collection

| Dining            | Table | 2000 |             |             |  |  |
|-------------------|-------|------|-------------|-------------|--|--|
| Distant           | Tabla | 2400 | Buffet      | 1800        |  |  |
| Dining            | Table | 2400 | Buffet 2200 |             |  |  |
| Dining Table 2800 |       |      |             | 241101 2200 |  |  |

| TV Unit 1800 | Hall            | Table | 1500 |
|--------------|-----------------|-------|------|
| TV Unit 2200 | Hall Table 2000 |       |      |

Coffee Table

Lamp Table