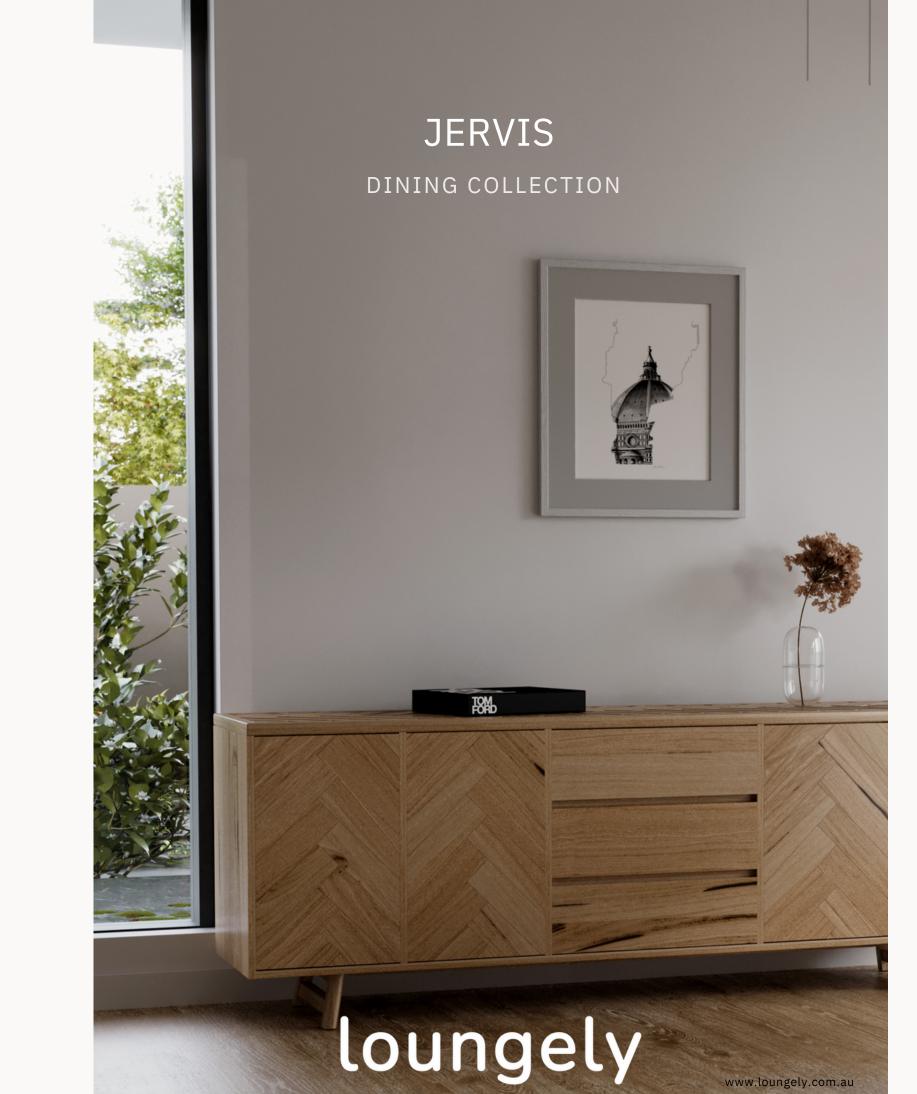

# JERVIS Jervis Dining Collection

# Description

The Bally dining range embraces a contemporary and elegant homage to craftmanship and fine detailing. Solid messmate timber and soft edges celebrate the natural solid nature of the material.

# Material

Messmate timber will often display subtle growth rings, flowing grain marks & occasional gum veins, all of which tell the story of our great Australian landscapeand reflect the individuality of every piece of furniture. Many of thesecharacteristics are born from withstanding extreme weather conditions overmany years, such as bushfires, severe storms, flooding and prolonged periods ofdrought, showcasing nature's signature across every piece of timber furniture.