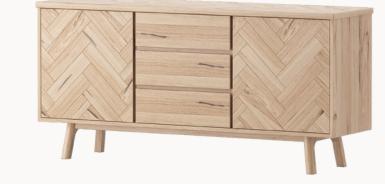

# JERVIS Jervis Dining Collection

# Description

The Bally dining range embraces a contemporary and elegant homage to craftmanship and fine detailing. Solid messmate timber and soft edges celebrate the natural solid nature of the material.

# Material

Messmate timber will often display subtle growth rings, flowing grain marks & occasional gum veins, all of which tell the story of our great Australian landscapeand reflect the individuality of every piece of furniture. Many of thesecharacteristics are born from withstanding extreme weather conditions overmany years, such as bushfires, severe storms, flooding and prolonged periods ofdrought, showcasing nature's signature across every piece of timber furniture.