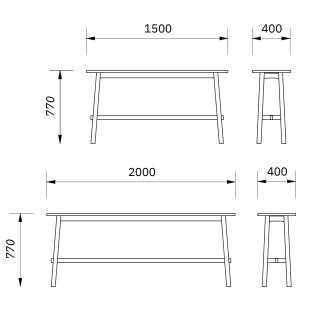

Dining Table Dimensions 2800 x 1100 x 760

Dimensions

1400 x 650 x 455

1500 x 400 x 770

2000 x 400 x 770

loungely

DIMENSIONS

DIMENSIONS