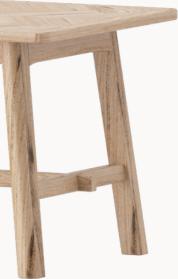

# Material

Messmate timber will often display subtle growth rings, flowing grain marks & occasional gum veins, all of which tell the story of our great Australian landscapeand reflect the individuality of every piece of furniture. Many of thesecharacteristics are born from withstanding extreme weather conditions overmany years, such as bushfires, severe storms, flooding and prolonged periods ofdrought, showcasing nature's signature across every piece of timber furniture.

The Messmate timber used in this product is expertly manufactured into oursignature, durable and full-ofcharacter furniture pieces.

Warranty All of our product is backed by a 12 month structural warranty.