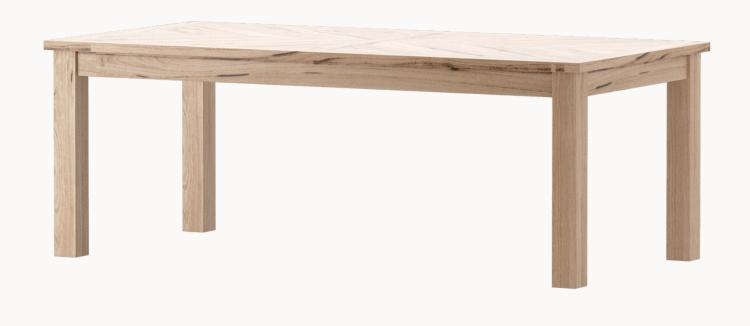

in marks &occasional gum veins, all of which tell the story of our great Australian landscapeand reflect the individuality of every piece of furniture. Many of thesecharacteristics are born from withstanding extreme weather conditions overmany years, such as bushfires, severe storms, flooding and prolonged periods ofdrought, showcasing nature's signature across every piece of timber furniture.

The Messmate timber used in this product is expertly manufactured into oursignature, durable and full-of-character furniture pieces.

All of our product is backed by a 12 month structural warranty.



SOLID MESSMATE



www.loungely.com.au



### **EXTENSION DINING TABLE**

Tasman Dining Collection



#### DIMENSIONS



# loungely

www.loungely.com.au

### **DINING TABLE**

Tasman Dining Collection



#### DIMENSIONS



loungely

### **BUFFET**

Tasman Dining Collection



### TV UNIT

Tasman Dining Collection



### DIMENSIONS



### DIMENSIONS



### CONSOLE

Tasman Dining Collection



DIMENSIONS



www.loungely.com.au



## COFFEE TABLE

Tasman Dining Collection



### LAMP TABLE

Tasman Dining Collection



### DIMENSIONS



DIMENSIONS



www.loungely.com.au

loungely