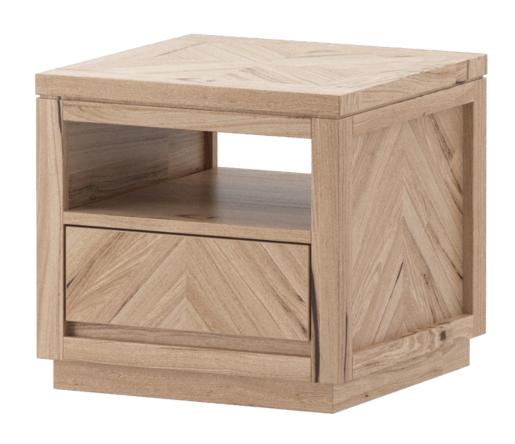

fdrought, showcasing nature's signature across every piece of timber furniture.

The Messmate timber used in this product is expertly manufactured into oursignature, durable and full-of-character furniture pieces.

All of our product is backed by a 12 month structural warranty.



SOLID MESSMATE



www.loungely.com.au



### **EXTENSION DINING TABLE**

Tasman Dining Collection



#### DIMENSIONS



# loungely

www.loungely.com.au

### **DINING TABLE**

Tasman Dining Collection



#### DIMENSIONS



loungely

### **BUFFET**

Tasman Dining Collection



### TV UNIT

Tasman Dining Collection



### DIMENSIONS



### DIMENSIONS



### CONSOLE

Tasman Dining Collection



DIMENSIONS



www.loungely.com.au



## COFFEE TABLE

Tasman Dining Collection



### LAMP TABLE

Tasman Dining Collection



### DIMENSIONS



DIMENSIONS



www.loungely.com.au

loungely