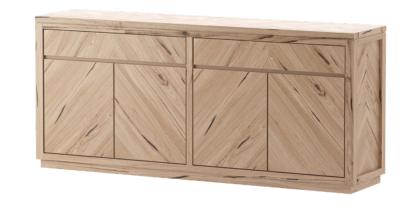

# TASMAN Dining Collection

#### Description

The Flinders dining range embraces a contemporary and elegant homage to craftmanship and fine detailing. Solid messmate timber and soft edges celebrate the natural solid nature of the



#### Material

Messmate timber will often display subtle growth rings, flowing grain marks &occasional gum veins, all of which tell the story of our great Australian landscapeand reflect the individuality of every piece of furniture. Many of thesecharacteristics are born from withstanding extreme weather conditions overmany years, such as bushfires, severe storms, flooding and prolonged periods ofdrought, showcasing nature's signature across every piece of timber furniture.

The Messmate timber used in this product is expertly manufactured into oursignature, durable and full-of-character furniture pieces.

All of our product is backed by a 12 month structural warranty.



SOLID MESSMATE



www.loungely.com.au



### **EXTENSION DINING TABLE**

Tasman Dining Collection



#### DIMENSIONS