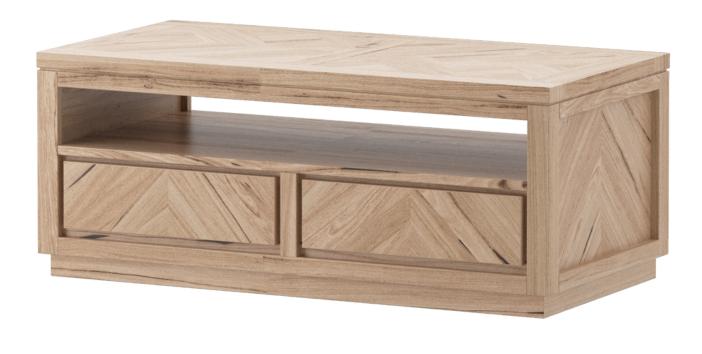

ere storms, flooding and prolonged periods ofdrought, showcasing nature's signature across every piece of timber furniture.

The Messmate timber used in this product is expertly manufactured into oursignature, durable and full-of-character furniture pieces.

All of our product is backed by a 12 month structural warranty.



SOLID MESSMATE



www.loungely.com.au



### **EXTENSION DINING TABLE**

Tasman Dining Collection



#### DIMENSIONS



# loungely

www.loungely.com.au

### **DINING TABLE**

Tasman Dining Collection



#### DIMENSIONS



loungely

### **BUFFET**

Tasman Dining Collection



### TV UNIT

Tasman Dining Collection



### DIMENSIONS



### DIMENSIONS



### CONSOLE

Tasman Dining Collection



DIMENSIONS



www.loungely.com.au



## COFFEE TABLE

Tasman Dining Collection



### LAMP TABLE

Tasman Dining Collection



### DIMENSIONS



DIMENSIONS



www.loungely.com.au

loungely