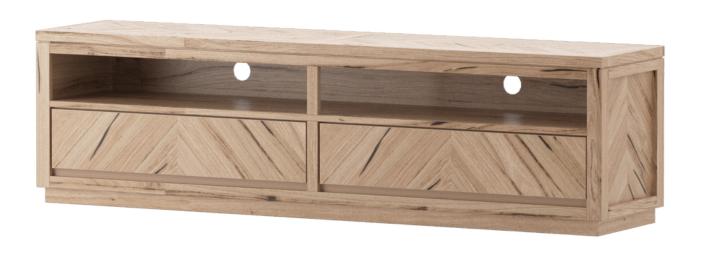

iduality of every piece of furniture. Many of thesecharacteristics are born from withstanding extreme weather conditions overmany years, such as bushfires, severe storms, flooding and prolonged periods ofdrought, showcasing nature's signature across every piece of timber furniture.

The Messmate timber used in this product is expertly manufactured into oursignature, durable and full-of-character furniture pieces.

All of our product is backed by a 12 month structural warranty.



SOLID MESSMATE



www.loungely.com.au



### **EXTENSION DINING TABLE**

Tasman Dining Collection



#### DIMENSIONS



# loungely

www.loungely.com.au

### **DINING TABLE**

Tasman Dining Collection



#### DIMENSIONS



loungely

### **BUFFET**

Tasman Dining Collection



### TV UNIT

Tasman Dining Collection



### DIMENSIONS



### DIMENSIONS



### CONSOLE

Tasman Dining Collection



DIMENSIONS



www.loungely.com.au



## COFFEE TABLE

Tasman Dining Collection



### LAMP TABLE

Tasman Dining Collection



### DIMENSIONS



DIMENSIONS



www.loungely.com.au

loungely