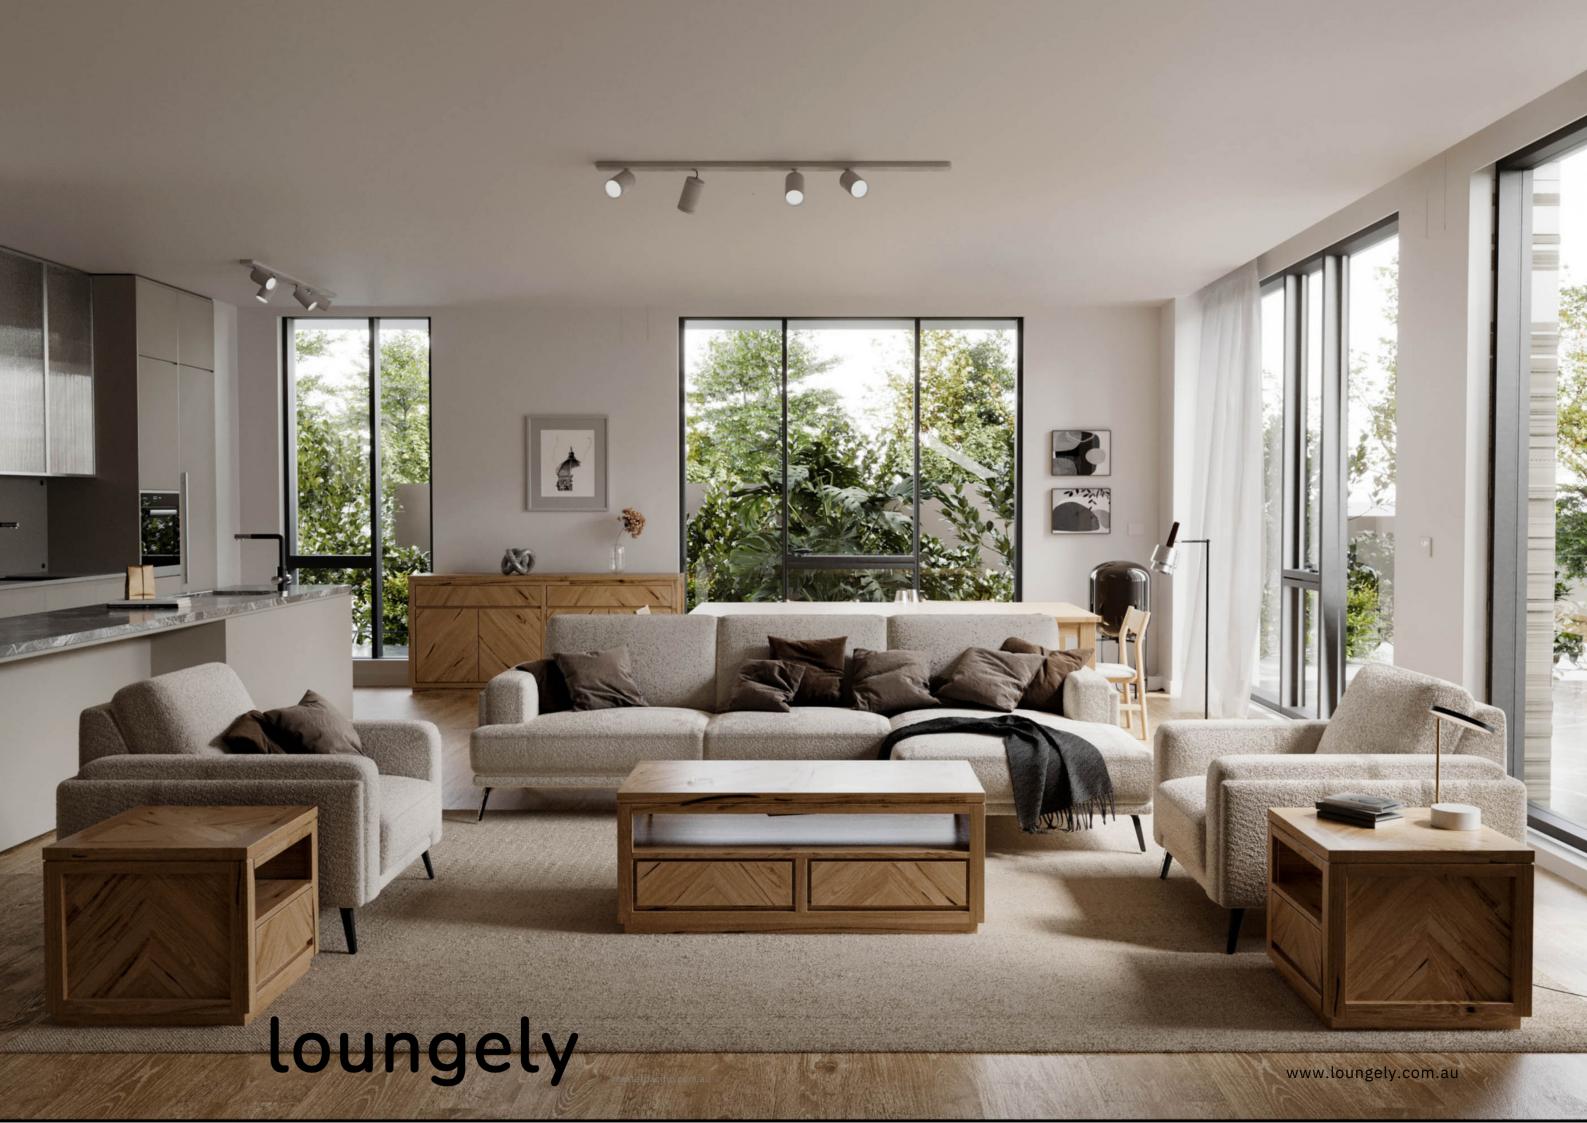

# TASMAN Dining Collection

#### Description

The Flinders dining range embraces a contemporary and elegant homage to craftmanship and fine detailing. Solid messmate timber and soft edges celebrate the natural solid nature of the



#### Material

Messmate timber will often display subtle growth rings, flowing grain marks &occasional gum veins, all of which tell the story of our great Australian landscapeand reflect the individuality of every piece of furniture. Many of thesecharacteristics are born from withstanding extreme weather conditions overmany years, such as bushfires, severe storms, flooding and prolonged periods ofdrought, showcasing nature's signature across every piece of timber furniture.

The Messmate timber used in this product is expertly manufactured into oursignature,