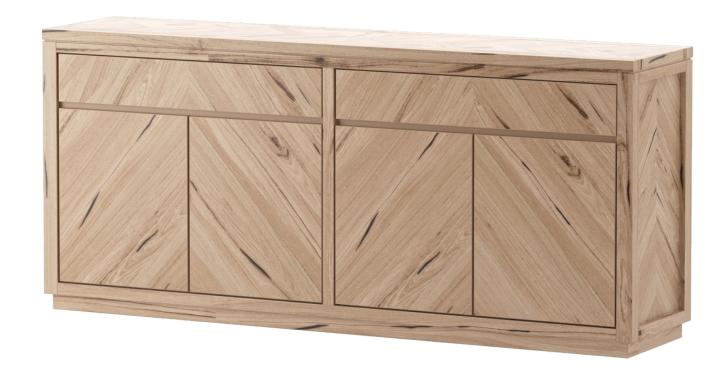

Australian landscapeand reflect the individuality of every piece of furniture. Many of thesecharacteristics are born from withstanding extreme weather conditions overmany years, such as bushfires, severe storms, flooding and prolonged periods ofdrought, showcasing nature's signature across every piece of timber furniture.

The Messmate timber used in this product is expertly manufactured into oursignature, durable and full-of-character furniture pieces.

All of our product is backed by a 12 month structural warranty.



SOLID MESSMATE



www.loungely.com.au



### **EXTENSION DINING TABLE**

Tasman Dining Collection



#### DIMENSIONS



# loungely

www.loungely.com.au

### **DINING TABLE**

Tasman Dining Collection



#### DIMENSIONS



loungely

### **BUFFET**

Tasman Dining Collection



### TV UNIT

Tasman Dining Collection



### DIMENSIONS



### DIMENSIONS



### CONSOLE

Tasman Dining Collection



DIMENSIONS



www.loungely.com.au



## COFFEE TABLE

Tasman Dining Collection



### LAMP TABLE

Tasman Dining Collection



### DIMENSIONS



DIMENSIONS



www.loungely.com.au

loungely