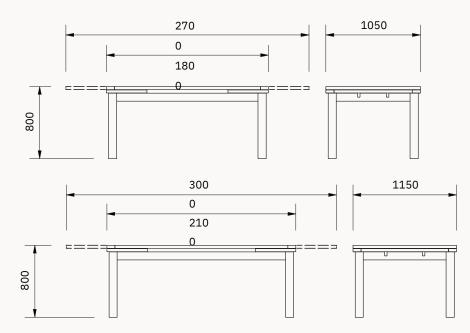

#### Material

Messmate timber will often display subtle growth rings, flowing grain marks &occasional gum veins, all of which tell the story of our great Australian landscapeand reflect the individuality of every piece of furniture. Many of thesecharacteristics are born from withstanding extreme weather conditions overmany years, such as bushfires, severe storms, flooding and prolonged periods ofdrought, showcasing nature's signature across every piece of timber furniture.

The Messmate timber used in this product is expertly manufactured into oursignature, durable and full-of-character furniture pieces.

All of our product is backed by a 12 month structural warranty.



SOLID MESSMATE



www.loungely.com.au



### **EXTENSION DINING TABLE**

Tasman Dining Collection



#### DIMENSIONS



# loungely

www.loungely.com.au

### **DINING TABLE**

Tasman Dining Collection



#### DIMENSIONS



loungely

### **BUFFET**

Tasman Dining Collection



### TV UNIT

Tasman Dining Collection



### DIMENSIONS



### DIMENSIONS



### CONSOLE

Tasman Dining Collection



DIMENSIONS



www.loungely.com.au



## COFFEE TABLE

Tasman Dining Collection



### LAMP TABLE

Tasman Dining Collection



### DIMENSIONS



DIMENSIONS



www.loungely.com.au

loungely