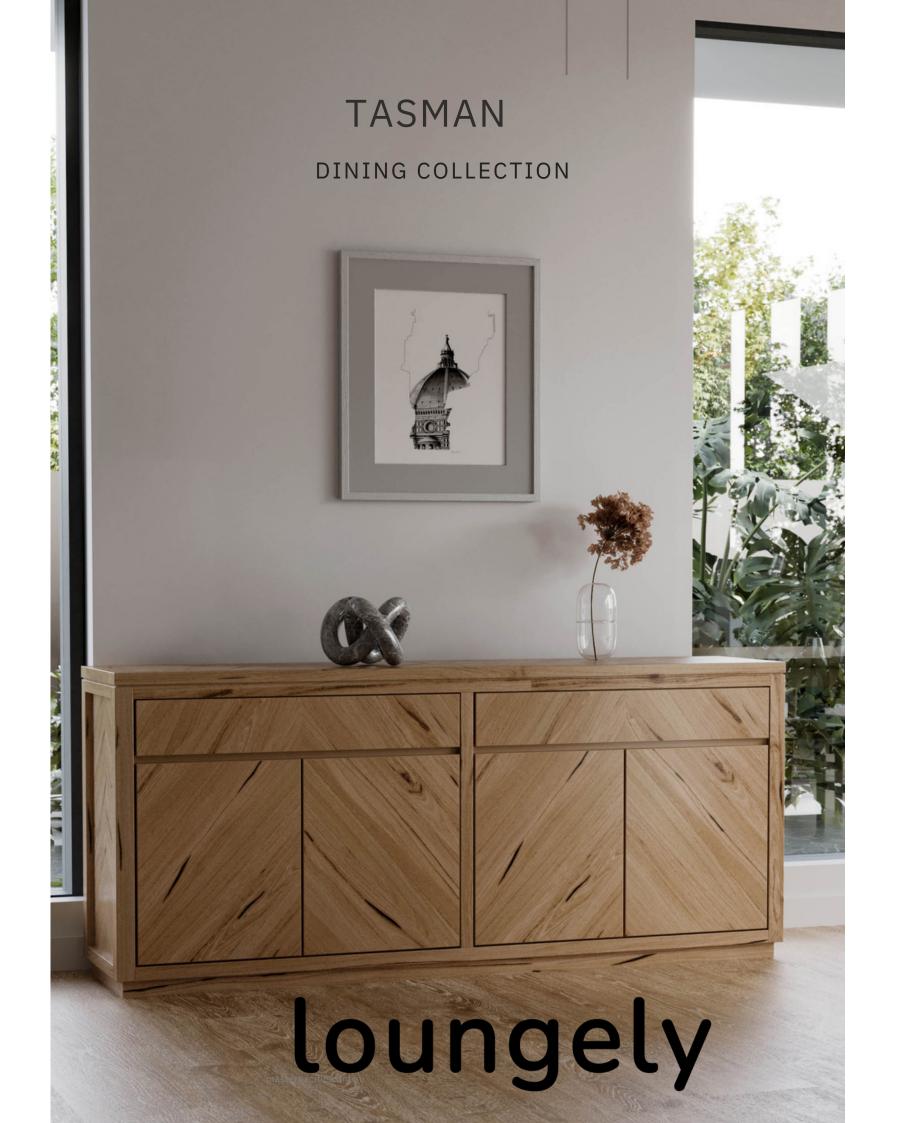

# TASMAN Dining Collection

#### Description

The Flinders dining range embraces a contemporary and elegant homage to craftmanship and fine detailing. Solid messmate timber and soft edges celebrate the natural solid nature of the

#### Material

Messmate timber will often display subtle growth rings, flowing grain marks &occasional gum veins, all of which tell the story of our great Australian landscapeand reflect the individuality of every piece of furniture. Many of thesecharacteristics are born from withstanding extreme weather conditions overmany years, such as bushfires, severe storms, flooding and prolonged periods ofdrought, showcasing nature's signature across every piece of timber furniture.

The Messmate timber used in this product is expertly manufactured into oursignature, durable and full-of-character furniture pieces.

All of our product is backed by a 12 month structural warranty.

SOLID MESSMATE