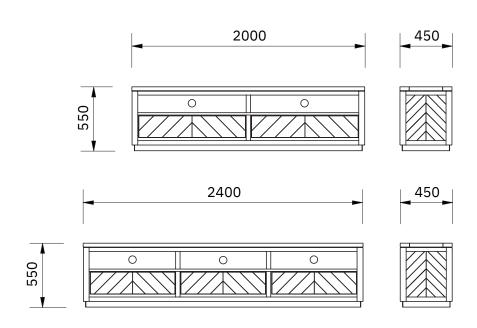

. Many of thesecharacteristics are born from withstanding extreme weather conditions overmany years, such as bushfires, severe storms, flooding and prolonged periods ofdrought, showcasing nature's signature across every piece of timber furniture.

The Messmate timber used in this product is expertly manufactured into oursignature, durable and full-of-character furniture pieces.

All of our product is backed by a 12 month structural warranty.



SOLID MESSMATE



www.loungely.com.au



### **EXTENSION DINING TABLE**

Tasman Dining Collection



#### DIMENSIONS



# loungely

www.loungely.com.au

### **DINING TABLE**

Tasman Dining Collection



#### DIMENSIONS



loungely

### **BUFFET**

Tasman Dining Collection



### TV UNIT

Tasman Dining Collection



### DIMENSIONS



### DIMENSIONS



### CONSOLE

Tasman Dining Collection



DIMENSIONS



www.loungely.com.au



## COFFEE TABLE

Tasman Dining Collection



### LAMP TABLE

Tasman Dining Collection



### DIMENSIONS



DIMENSIONS



www.loungely.com.au

loungely