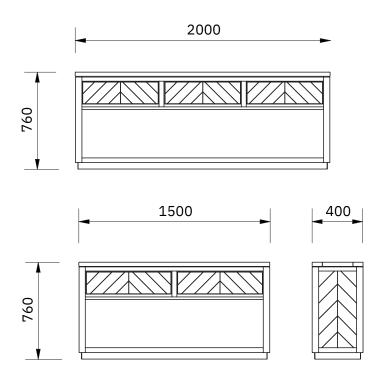

ng extreme weather conditions overmany years, such as bushfires, severe storms, flooding and prolonged periods ofdrought, showcasing nature's signature across every piece of timber furniture.

The Messmate timber used in this product is expertly manufactured into oursignature, durable and full-of-character furniture pieces.

All of our product is backed by a 12 month structural warranty.



SOLID MESSMATE



www.loungely.com.au



### **EXTENSION DINING TABLE**

Tasman Dining Collection



#### DIMENSIONS



# loungely

www.loungely.com.au

### **DINING TABLE**

Tasman Dining Collection



#### DIMENSIONS



loungely

### **BUFFET**

Tasman Dining Collection



### TV UNIT

Tasman Dining Collection



### DIMENSIONS



### DIMENSIONS



### CONSOLE

Tasman Dining Collection



DIMENSIONS



www.loungely.com.au



## COFFEE TABLE

Tasman Dining Collection



### LAMP TABLE

Tasman Dining Collection



### DIMENSIONS



DIMENSIONS



www.loungely.com.au

loungely