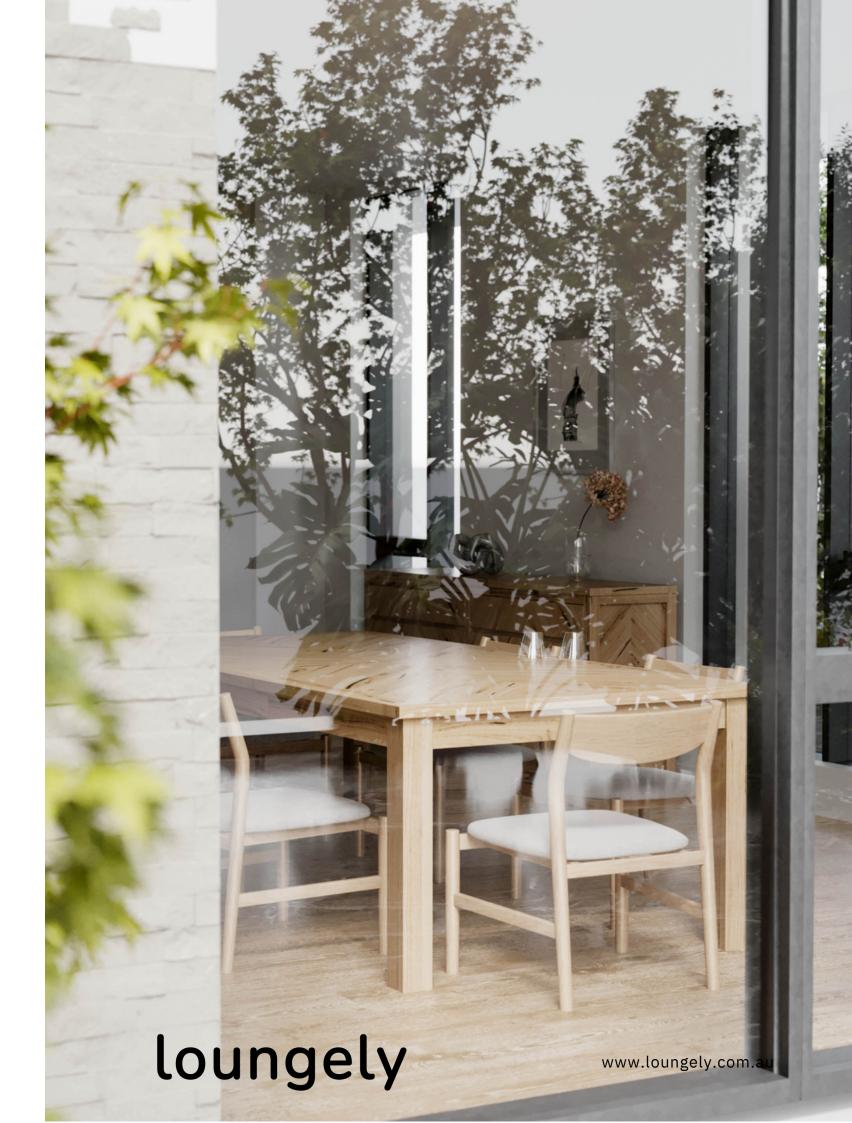

# TASMAN Dining Collection

#### Description

The Flinders dining range embraces a contemporary and elegant homage to craftmanship and fine detailing. Solid messmate timber and soft edges celebrate the natural solid nature of the

#### Material

Messmate timber will often display subtle growth rings, flowing grain marks &occasional gum veins, all of which tell the story of our great Australian landscapeand reflect the individuality of every piece of furniture. Many of thesecharacteristics are born from withstanding extreme weather conditions overmany years, such as bushfires, severe storms, flooding and prolonged periods ofdrought, showcasing nature's signature across every piece of timber furniture.

# loungely

www.loungely.com.au