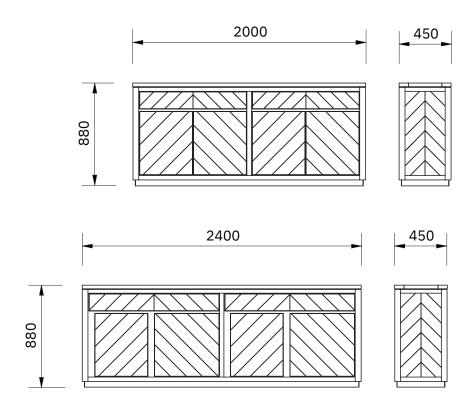

piece of furniture. Many of thesecharacteristics are born from withstanding extreme weather conditions overmany years, such as bushfires, severe storms, flooding and prolonged periods ofdrought, showcasing nature's signature across every piece of timber furniture.

The Messmate timber used in this product is expertly manufactured into oursignature, durable and full-of-character furniture pieces.

All of our product is backed by a 12 month structural warranty.



SOLID MESSMATE



www.loungely.com.au



### **EXTENSION DINING TABLE**

Tasman Dining Collection



#### DIMENSIONS



# loungely

www.loungely.com.au

### **DINING TABLE**

Tasman Dining Collection



#### DIMENSIONS



loungely

### **BUFFET**

Tasman Dining Collection



### TV UNIT

Tasman Dining Collection



### DIMENSIONS



### DIMENSIONS



### CONSOLE

Tasman Dining Collection



DIMENSIONS



www.loungely.com.au



## COFFEE TABLE

Tasman Dining Collection



### LAMP TABLE

Tasman Dining Collection



### DIMENSIONS



DIMENSIONS



www.loungely.com.au

loungely