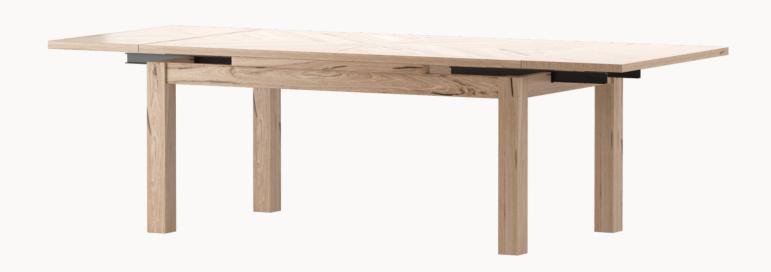

id nature of the



#### Material

Messmate timber will often display subtle growth rings, flowing grain marks &occasional gum veins, all of which tell the story of our great Australian landscapeand reflect the individuality of every piece of furniture. Many of thesecharacteristics are born from withstanding extreme weather conditions overmany years, such as bushfires, severe storms, flooding and prolonged periods ofdrought, showcasing nature's signature across every piece of timber furniture.

The Messmate timber used in this product is expertly manufactured into oursignature, durable and full-of-character furniture pieces.

All of our product is backed by a 12 month structural warranty.



SOLID MESSMATE



www.loungely.com.au



### **EXTENSION DINING TABLE**

Tasman Dining Collection



#### DIMENSIONS



# loungely

www.loungely.com.au

### **DINING TABLE**

Tasman Dining Collection



#### DIMENSIONS



loungely

### **BUFFET**

Tasman Dining Collection



### TV UNIT

Tasman Dining Collection



### DIMENSIONS



### DIMENSIONS



### CONSOLE

Tasman Dining Collection



DIMENSIONS



www.loungely.com.au



## COFFEE TABLE

Tasman Dining Collection



### LAMP TABLE

Tasman Dining Collection



### DIMENSIONS



DIMENSIONS



www.loungely.com.au

loungely