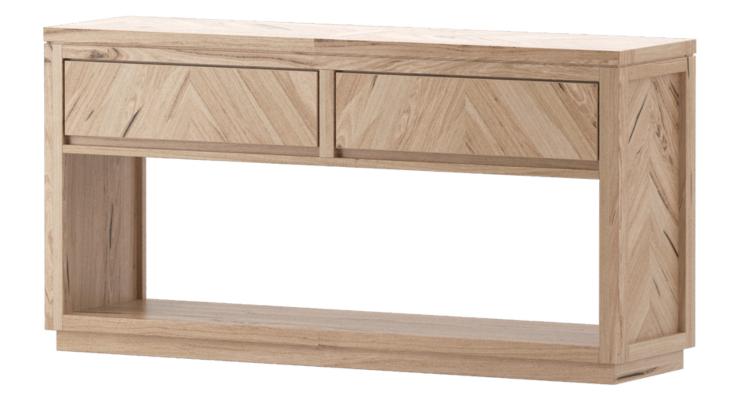

rom withstanding extreme weather conditions overmany years, such as bushfires, severe storms, flooding and prolonged periods ofdrought, showcasing nature's signature across every piece of timber furniture.

The Messmate timber used in this product is expertly manufactured into oursignature, durable and full-of-character furniture pieces.

All of our product is backed by a 12 month structural warranty.



SOLID MESSMATE



www.loungely.com.au



### **EXTENSION DINING TABLE**

Tasman Dining Collection



#### DIMENSIONS



# loungely

www.loungely.com.au

### **DINING TABLE**

Tasman Dining Collection



#### DIMENSIONS



loungely

### **BUFFET**

Tasman Dining Collection



### TV UNIT

Tasman Dining Collection



### DIMENSIONS



### DIMENSIONS



### CONSOLE

Tasman Dining Collection



DIMENSIONS



www.loungely.com.au



## COFFEE TABLE

Tasman Dining Collection



### LAMP TABLE

Tasman Dining Collection



### DIMENSIONS



DIMENSIONS



www.loungely.com.au

loungely